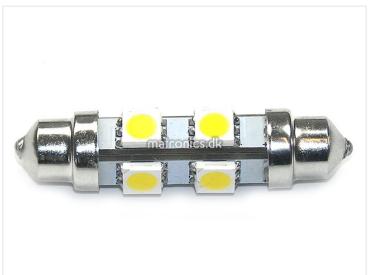

## 42 mm 48 Pinol Bulb 24 ~ 28Vdc

42 mm LED pointed bulb with 6 powerful SMD diodes located, so that there is a light forward and from the sides.

42 mm LED pointed bulb with 6 powerful SMD diodes located, so that there is a light forward and from the sides.

Buy online at: www.matronics.eu/240265

The bulb has a built-in  $24 \sim 28V$  voltage regulation, so that it can also be used in connection with solar installations without the life span to be shortened.

The diameter is 12 mm and the power consumption is 1W.

Xenon White SKU 240265

**Red** SKU 240267

**Blue** SKU 240266

**Yellow** SKU 240268