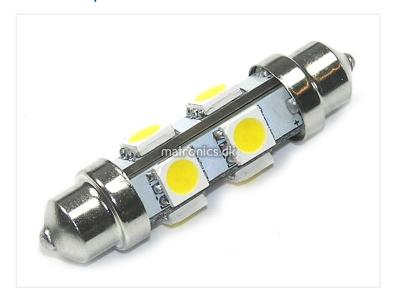

## 42 mm 48 Pinol Bulb 24 ~ 28Vdc

42 mm LED pointed bulb with 6 powerful SMD diodes located, so that there is a light forward and from the sides.

42 mm LED pointed bulb with 6 powerful SMD diodes located, so that there is a light forward and from the sides.

Buy online at: www.matronics.eu/240265

The bulb has a built-in  $24 \sim 28V$  voltage regulation, so that it can also be used in connection with solar installations without the life span to be shortened.

The diameter is 12 mm and the power consumption is 1W.

Xenon White SKU 240265

**Red** SKU 240267

**Blue** SKU 240266

**Yellow** SKU 240268