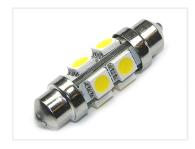

## 38 mm 48 Pinol Bulb 24 ~ 28Vdc

38 mm LED pointed bulb with 6 powerful SMD diodes located, so that there is a light forward and from the sides.

38 mm LED pointed bulb with 6 powerful SMD diodes located, so that there is a light forward and from the sides.

Buy online at: www.matronics.eu/240260

The bulb has a built-in  $24 \sim 28V$  voltage regulation, so that it can also be used in connection with solar installations without the life span to be shortened.