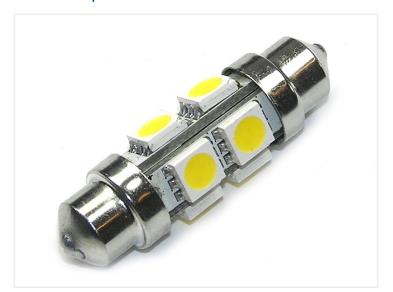

## 38 mm 48 Pinol Bulb 24 ~ 28Vdc

38 mm LED pointed bulb with 6 powerful SMD diodes located, so that there is a light forward and from the sides.

38 mm LED pointed bulb with 6 powerful SMD diodes located, so that there is a light forward and from the sides.

Buy online at: www.matronics.eu/240260

The bulb has a built-in  $24 \sim 28V$  voltage regulation, so that it can also be used in connection with solar installations without the life span to be shortened.

The diameter is 12 mm and the power consumption is 1W.

Warm white SKU 240262

Yellow SKU 240261

**Blue** SKU 240259

**Red** SKU 240260

**Xenon White** SKU 240263