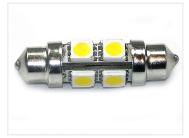

## 38 mm 48 Pinol Bulb 24 ~ 28Vdc

38 mm LED pointed bulb with 6 powerful SMD diodes located, so that there is a light forward and from the sides.

38 mm LED pointed bulb with 6 powerful SMD diodes located, so that there is a light forward and from the sides.

Buy online at: www.matronics.eu/240260

The bulb has a built-in  $24 \sim 28V$  voltage regulation, so that it can also be used in connection with solar installations without the life span to be shortened.