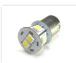

## 7 x SMD LED Light Bulb - 6V BAI5S

BA15s LED bulb with 7 pcs. 5050 SMD diodes that make a wide illumination.

BA15s LED bulb with 7 pcs. 5050 SMD diodes that make a wide illumination. The bulb may replace a regular 5  $\sim$  10 watt incandescent bulb in the parking lights and in the tail lights.

The bulb has a built-in voltage regulator, so that it works in 6  $\sim$  9 Vdc without the damage of a charging voltage etc.

REF. no: 1156, 382, 12821, R5W, R10W, 6V

## Dimensions:

- dia.: 20 mm
- length: 36 mm

Warm white SKU 060310

Xenon white SKU 060337

Buy online at: www.matronics.eu/060310

Specifications Consumption 1.3 W

**Red** SKU 060335