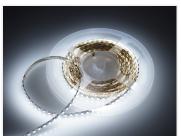

It is sold in coils of 5 metres, but you can short it up/lengthen as it fits for the task. It should not be used particularly with water (for example outdoors on trucks), as the product is only splashproof.

# Product pictures