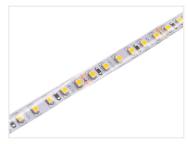

The stripe is 8-12mm and is built up of 5 or 10cm circuits (depends on type) with each 6 powerful SMD LEDs. There are clear markers, where the stripe can be cut, as well as solder-pads, where you can solder on a wire or an extend. On the back, there is a powerful 3m tape, which ensures that the LED stripe stays attached.

# Product pictures