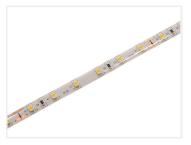

The stripe is 8-12mm and is built up of 5 or 10cm circuits (depends on type) with each 6 powerful SMD LEDs. There are clear markers, where the stripe can be cut, as well as solder-pads, where you can solder on a wire or an extend. On the back, there is a powerful 3m tape, which ensures that the LED stripe stays attached.

# Product pictures