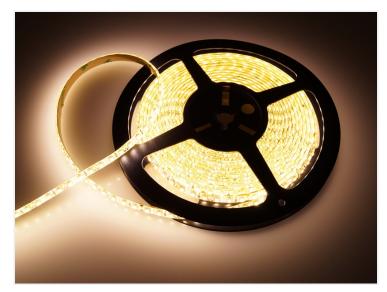

# LED Stripes, Splashproof, 5 metres - 24V

A bright 24V LED stripe potted in a splash proof rubber. A flexible light source with a double adhesive tape. Multiple light colors.

The 24V splashproof LED stripe can be shortened or extended further, so it fits your project.

#### Warm white, 350 Lumens

SKU 269040 Voltage: DC24V Watt / m: 4,2 Watt LEDs / meter: 60

Color temperatur: 3000 Kelvin

#### Warm white, 1600 Lumen

SKU 269221 Voltage: DC24V Watt / m: 12,0 Watt LEDs / meter: 120

Color temperatur: 3000 Kelvin

#### Warm white, 700 Lumen

SKU 269148 Voltage: DC24V Watt / m: 8,4 Watt LEDs / meter: 120

Color temperatur: 3200 Kelvin