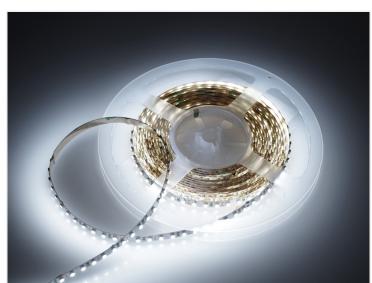

# LED Stripes, Splashproof, 5 metres - 24V

A bright 24V LED stripe potted in a splash proof rubber. A flexible light source with a double adhesive tape. Multiple light colors.

The 24V splashproof LED stripe can be shortened or extended further, so it fits your project.

# Cool white, 360 Lumens

SKU 269041

Color: Cool White ~ 6500 k

Consumption per coil: 21,0 Watt ~ 1750mA

Voltage: DC24V Watt / m: 4,2 Watt LEDs / meter: 60

Color temperatur: 6500 Kelvin

## Cool white, 700 Lumen

SKU 269042 Voltage: DC24V Watt / m: 8,4 Watt LEDs / meter: 120

Color temperatur: 6500 Kelvin