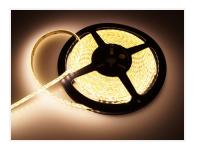

It is sold in coils of 5 metres, but you can short it up/lengthen as it fits for the task. It should not be used particularly with water (for example outdoors on trucks), as the product is only splashproof.

# Product pictures