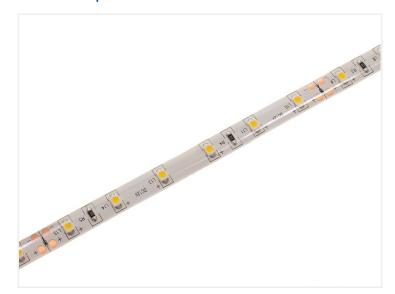

# LED Stripes, Splashproof, 5 metres - 24V

A bright 24V LED stripe potted in a splash proof rubber. A flexible light source with a double adhesive tape. Multiple light colors.

The 24V splashproof LED stripe can be shortened or extended further, so it fits your project.

The stripe is 8-12mm and is built up of 5 or 10cm circuits (depends on type) with each 6 powerful SMD LEDs. There are clear markers, where the stripe can be cut, as well as solder-pads, where you can solder on a wire or an extend. On the back, there is a powerful 3m tape, which ensures that the LED stripe stays attached.

It is sold in coils of 5 metres, but you can short it up/lengthen as it fits for the task. It should not be used particularly with water (for example outdoors on trucks), as the product is only splashproof.