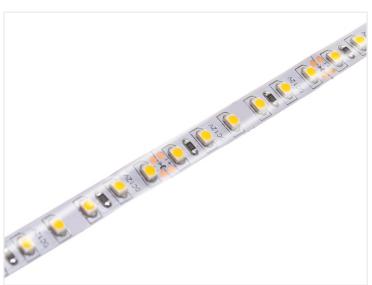

# LED Stripes, Splashproof, 5 metres - 24V

A bright 24V LED stripe potted in a splash proof rubber. A flexible light source with a double adhesive tape. Multiple light colors.

The 24V splashproof LED stripe can be shortened or extended further, so it fits your project.

The stripe is 8-12mm and is built up of 5 or 10cm circuits (depends on type) with each 6 powerful SMD LEDs. There are clear markers, where the stripe can be cut, as well as solder-pads, where you can solder on a wire or an extend. On the back, there is a powerful 3m tape, which ensures that the LED stripe stays attached.

It is sold in coils of 5 metres, but you can short it up/lengthen as it fits for the task. It should not be used particularly with water (for example outdoors on trucks), as the product is only splashproof.