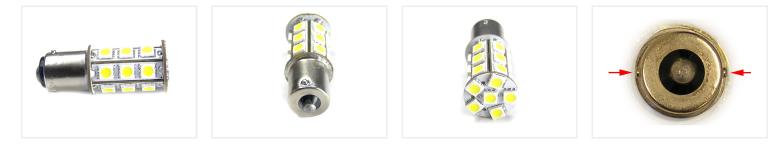

## LED Bulb, 24xSMD 10-30V, 21W - BAI5S

Extra strong BA15s LED bulbs with 24 pcs. 5050 SMD diodes, which provide a powerful and a wide light.

Extra powerful LED light bulbs with 24 pcs. 5050 SMD diodes, which provide a broad and a bright light in the whole headlight. This type of BA15 LED bulb lends itself to many purposes:

The diameter of the bulb is 20 mm. 50 mm long (measured from the pole to the diode peak) REF. no: 1156, 382, 13498, R10W, P21W, 24V

Consumption: 3,0 Watt

Warm White SKU 120314

**Red** SKU 120342

**Orange** SKU 120344