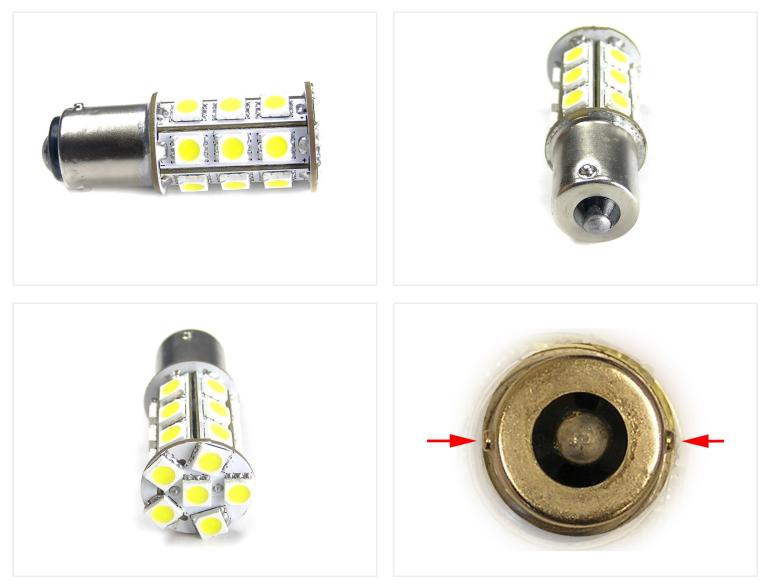

## LED Bulb, 24xSMD 10-30V, 21W - BAI5S

Extra strong BA15s LED bulbs with 24 pcs. 5050 SMD diodes, which provide a powerful and a wide light.

Extra powerful LED light bulbs with 24 pcs. 5050 SMD diodes, which provide a broad and a bright light in the whole headlight. This type of BA15 LED bulb lends itself to many purposes:

The diameter of the bulb is 20 mm. 50 mm long (measured from the pole to the diode peak) REF. no: 1156, 382, 13498, R10W, P21W, 24V

Consumption: 3,0 Watt

Warm White SKU 120314

**Red** SKU 120342

**Orange** SKU 120344

## Product pictures