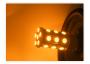

Xenon white for daytime running lights or back lights with a strong brightness. Red brake lights and rear fog lamp.

Yellow to turn signals and tail lights too.

The bulb has a built-in voltage regulator, so that it works on  $10 \sim 30$  volts without the being damaged of the charging voltage etc.

The diameter of the bulb is 20 mm. 50 mm long (measured from the pole to the diode peak) REF. no: 1156, 382, 13498, R10W, P21W, 24V

Consumption: 3,0 Watt

Warm White SKU 120314

**Red** SKU 120342

**Orange** SKU 120344