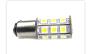

The diameter of the bulb is 20 mm. 50 mm long (measured from the pole to the diode peak) REF. no: 1156, 382, 13498, R10W, P21W, 24V

Consumption: 3,0 Watt

Warm White SKU 120314

**Red** SKU 120342

**Orange** SKU 120344