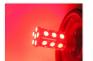

Xenon white for daytime running lights or back lights with a strong brightness. Red brake lights and rear fog lamp.

Yellow to turn signals and tail lights too.

The bulb has a built-in voltage regulator, so that it works on  $10 \sim 30$  volts without the being damaged of the charging voltage etc.

The diameter of the bulb is 20 mm. 50 mm long (measured from the pole to the diode peak) REF. no: 1156, 382, 13498, R10W, P21W, 24V

Consumption: 3,0 Watt

Warm White SKU 120314

**Red** SKU 120342

**Orange** SKU 120344