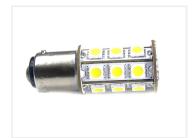

## LED Light Bulb, 24xSMD IO-3OV, 2IW - BAISS

Extra strong BA15s LED bulbs with 24 pcs. 5050 SMD diodes, which provide a powerful and a wide light.

Extra powerful LED light bulbs with 24 pcs. 5050 SMD diodes, which provide a broad and a bright light in the whole headlight. This type of BA15 LED bulb lends itself to many purposes:

Consumption: 3,0 Watt

**Xenon white** SKU 120341

Yellow SKU 120343

**Red** SKU 120342

Warm white SKU 120314