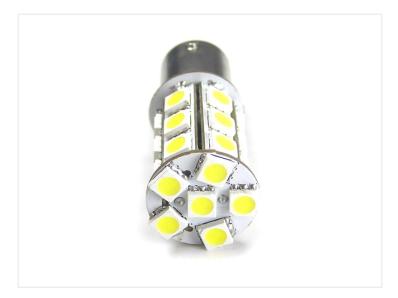

## LED Light Bulb, 24xSMD IO-3OV, 2IW - BAISS

Extra strong BA15s LED bulbs with 24 pcs. 5050 SMD diodes, which provide a powerful and a wide light.

Extra powerful LED light bulbs with 24 pcs. 5050 SMD diodes, which provide a broad and a bright light in the whole headlight. This type of BA15 LED bulb lends itself to many purposes:

Note: switching turn signals bulb with a LED bulb will light blinking faster than usual. You will therefore need to use cheat resistors, which uses the same effect as an ordinary light bulb.

The diameter of the bulb is 20 mm.
50 mm long (measured from the pole to the diode peak)
REF. no: 1156, 382, 12498, R10W, P21W, 12V

Consumption: 3,0 Watt

**Xenon white** SKU 120341

Yellow SKU 120343

**Red** SKU 120342

Warm white SKU 120314