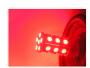

Consumption: 3,0 Watt

**Xenon white** SKU 120341

Yellow SKU 120343

**Red** SKU 120342

Warm white SKU 120314