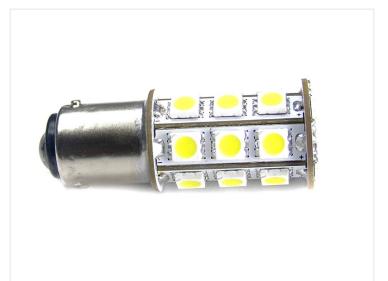

## LED Light Bulb, 24xSMD IO-3OV, 2IW - BAISS

Extra strong BA15s LED bulbs with 24 pcs. 5050 SMD diodes, which provide a powerful and a wide light.

Extra powerful LED light bulbs with 24 pcs. 5050 SMD diodes, which provide a broad and a bright light in the whole headlight. This type of BA15 LED bulb lends itself to many purposes:

Note: switching turn signals bulb with a LED bulb will light blinking faster than usual. You will therefore need to use cheat resistors, which uses the same effect as an ordinary light bulb.

The diameter of the bulb is 20 mm.
50 mm long (measured from the pole to the diode peak)
REF. no: 1156, 382, 12498, R10W, P21W, 12V

Consumption: 3,0 Watt

**Xenon white** SKU 120341

Yellow SKU 120343

**Red** SKU 120342

Warm white SKU 120314