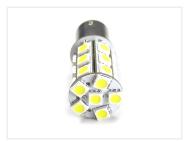

## LED Light Bulb, 24xSMD IO-3OV, 2IW - BAISS

Extra strong BA15s LED bulbs with 24 pcs. 5050 SMD diodes, which provide a powerful and a wide light.

Extra powerful LED light bulbs with 24 pcs. 5050 SMD diodes, which provide a broad and a bright light in the whole headlight. This type of BA15 LED bulb lends itself to many purposes:

Consumption: 3,0 Watt

**Xenon white** SKU 120341

Yellow SKU 120343

**Red** SKU 120342

Warm white SKU 120314