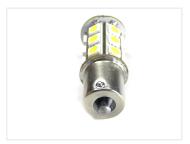

## LED Light Bulb, 24xSMD IO-3OV, 2IW - BAISS

Extra strong BA15s LED bulbs with 24 pcs. 5050 SMD diodes, which provide a powerful and a wide light.

Extra powerful LED light bulbs with 24 pcs. 5050 SMD diodes, which provide a broad and a bright light in the whole headlight. This type of BA15 LED bulb lends itself to many purposes:

Consumption: 3,0 Watt

**Xenon white** SKU 120341

Yellow SKU 120343

**Red** SKU 120342

Warm white SKU 120314