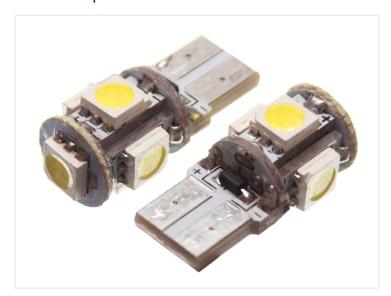

## LED positionslight, 5xSMD I2V - W3W / W5W

2 pcs. 12V W3W/W5W LED bulbs with 5 strong SMD LEDs. They are typically used as position lights and flashers.

The price is for a set of 2 light bulbs.

12V LED bulb W3W/W5W with 5 high SMD LEDs. Are typically used to position lights and flashers mm.

The brightness is equivalent to about 5 Watts. - Note that these light bulbs do not tolerate high heat from the headlights etc.

The diameter of the bulb is 11 mm.

Length: 25 mm (measured from the bottom to the diode peak).