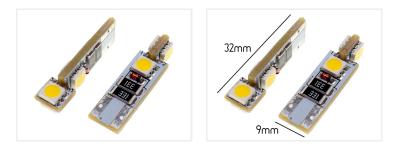

## SMD LED Position Lights, 4xSMD 24V - W3W / W5W

Extra heavy duty 24V LED position lights with 4 pcs. 3-Chip SMD diodes for W3W / W5W sockets.

The price is for a set of 2 light bulbs.

Extra heavy duty 24V LED position lights with 4 pcs. 3-Chip SMD diodes for W3W / W5W sockets. The built-in voltage regulator protects the diodes from a high charge voltage. The diodes are 3 times more powerful than normal diodes and are positioned, so that there is light all the way around.

31 mm long (measured from the bottom of the print to the diode peak). REF. no: W3W W5W, 501, 194, T10, 13256, 13961, 24V

www.matronics.eu/240280

Specifications Operation Voltage 24 ~ 33 Vdc Consumption 1.2 Watts