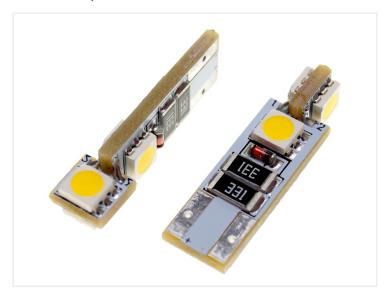

## SMD LED Position Lights, 4xSMD 24V - W3W / W5W

Extra heavy duty 24V LED position lights with 4 pcs. 3-Chip SMD diodes for W3W / W5W sockets.

The price is for a set of 2 light bulbs.

Extra heavy duty 24V LED position lights with 4 pcs. 3-Chip SMD diodes for W3W / W5W sockets. The built-in voltage regulator protects the diodes from a high charge voltage. The diodes are 3 times more powerful than normal diodes and are positioned, so that there is light all the way around.

31 mm long (measured from the bottom of the print to the diode peak). REF. no: W3W W5W, 501, 194, T10, 13256, 13961, 24V

www.matronics.eu/240280

Specifications Operation Voltage 24 ~ 33 Vdc Consumption 1.2 Watts