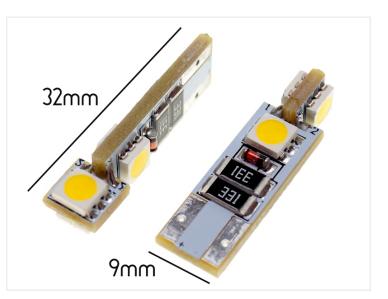

31 mm long (measured from the bottom of the print to the diode peak). REF. no: W3W W5W, 501, 194, T10, 13256, 13961, 24V

www.matronics.eu/240280

Specifications Operation Voltage 24 ~ 33 Vdc Consumption 1.2 Watts