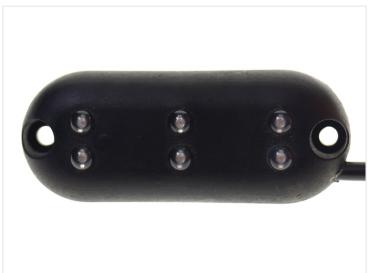

## Matronics Flexbox 6 Dual - Two Lamps in Series, IO-3OV

2 pcs. waterproof LED modules mounted in series. Suitable for an effect lighting.

2 pcs. waterproof LED modules mounted in series with 30 cm distance. Suitable for an effect lighting, such as MC and scooters, where they can be hidden under the fairing parts or the tank.

However, they can also easily be used indoors and outdoors on cars and trucks, since the operating voltage is  $12 \sim 33$ Vdc.

The modules can be attached either via screws or glued with, for example sikaflex. The measurements are just  $60 \times 24 \times 14$  mm (L x W x H).

## Product pictures