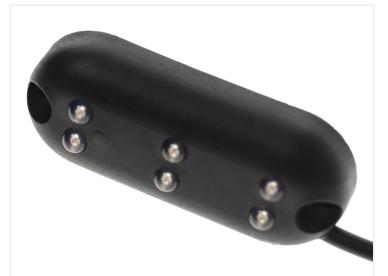

## Matronics Flexbox 6 Dual - Two Lamps in Series, IO-3OV

2 pcs. waterproof LED modules mounted in series. Suitable for an effect lighting.

2 pcs. waterproof LED modules mounted in series with 30 cm distance. Suitable for an effect lighting, such as MC and scooters, where they can be hidden under the fairing parts or the tank.

However, they can also easily be used indoors and outdoors on cars and trucks, since the operating voltage is  $12 \sim 33$ Vdc.

The modules can be attached either via screws or glued with, for example sikaflex. The measurements are just  $60 \times 24 \times 14$  mm (L x W x H).

## Product pictures