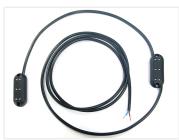

## Matronics Flexbox 6 Dual - Two Lamps in Series, IO-3OV

2 pcs. waterproof LED modules mounted in series. Suitable for an effect lighting.

2 pcs. waterproof LED modules mounted in series with 30 cm distance. Suitable for an effect lighting, such as MC and scooters, where they can be hidden under the fairing parts or the tank.

However, they can also easily be used indoors and outdoors on cars and trucks, since the operating voltage is  $12 \sim 33$ Vdc.

The modules can be attached either via screws or glued with, for example sikaflex. The measurements are just  $60 \times 24 \times 14$  mm (L x W x H).