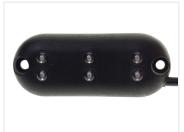

## Matronics Flexbox 6 Dual - Two Lamps in Series, IO-3OV

2 pcs. waterproof LED modules mounted in series. Suitable for an effect lighting.

2 pcs. waterproof LED modules mounted in series with 30 cm distance. Suitable for an effect lighting, such as MC and scooters, where they can be hidden under the fairing parts or the tank.

However, they can also easily be used indoors and outdoors on cars and trucks, since the operating voltage is  $12 \sim 33$ Vdc.

The modules can be attached either via screws or glued with, for example sikaflex. The measurements are just  $60 \times 24 \times 14$  mm (L x W x H).

## Specifications

Light Scattering 120 °

Silicon Cable 1.5 meters

Number Of LED 6 PCs.

Total consumption 1.0 Watt

Operation Voltage 12 ~ 33Vdc

**Yellow** SKU 127614

Stainless mounting set - M3 20mm (2 bolte) SKU 507641