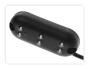

## Matronics Flexbox 6 Dual - Two Lamps in Series, IO-3OV

2 pcs. waterproof LED modules mounted in series. Suitable for an effect lighting.

2 pcs. waterproof LED modules mounted in series with 30 cm distance. Suitable for an effect lighting, such as MC and scooters, where they can be hidden under the fairing parts or the tank.

However, they can also easily be used indoors and outdoors on cars and trucks, since the operating voltage is  $12 \sim 33$ Vdc.

The modules can be attached either via screws or glued with, for example sikaflex. The measurements are just  $60 \times 24 \times 14$  mm (L x W x H).