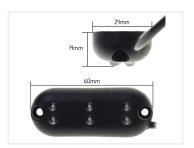

However, they can also easily be used indoors and outdoors on cars and trucks, since the operating voltage is  $12 \sim 33$ Vdc.

The modules can be attached either via screws or glued with, for example sikaflex. The measurements are just  $60 \times 24 \times 14$  mm (L x W x H).

## Specifications

Light Scattering 120 °

Silicon Cable 1.5 meters

Number Of LED 6 PCs.

Total consumption 1.0 Watt

Operation Voltage 12 ~ 33Vdc

**Yellow** SKU 127614

Stainless mounting set - M3 20mm (2 bolte) SKU 507641