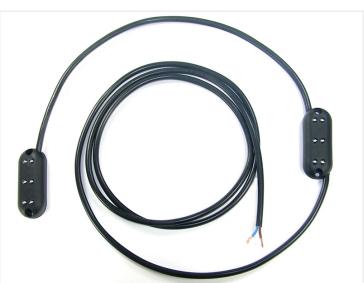

## Matronics Flexbox 6 Dual - Two Lamps in Series, IO-3OV

2 pcs. waterproof LED modules mounted in series. Suitable for an effect lighting.

2 pcs. waterproof LED modules mounted in series with 30 cm distance. Suitable for an effect lighting, such as MC and scooters, where they can be hidden under the fairing parts or the tank.

## Specifications

Light Scattering 120 °

Silicon Cable 1.5 meters

Number Of LED 6 PCs.

Total consumption 1.0 Watt

Operation Voltage 12 ~ 33Vdc

**Yellow** SKU 127614

Stainless mounting set - M3 20mm (2 bolte) SKU 507641

## Product pictures