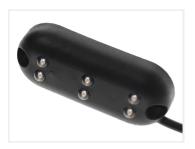

## Matronics Flexbox 6 Dual - Two Lamps in Series, IO-3OV

2 pcs. waterproof LED modules mounted in series. Suitable for an effect lighting.

2 pcs. waterproof LED modules mounted in series with 30 cm distance. Suitable for an effect lighting, such as MC and scooters, where they can be hidden under the fairing parts or the tank.

However, they can also easily be used indoors and outdoors on cars and trucks, since the operating voltage is  $12 \sim 33$ Vdc.

The modules can be attached either via screws or glued with, for example sikaflex. The measurements are just  $60 \times 24 \times 14$  mm (L x W x H).

## Specifications

Light Scattering 120 °

Silicon Cable 1.5 meters

Number Of LED 6 PCs.

Total consumption 1.0 Watt

Operation Voltage 12 ~ 33Vdc

**Yellow** SKU 127614

Stainless mounting set - M3 20mm (2 bolte) SKU 507641