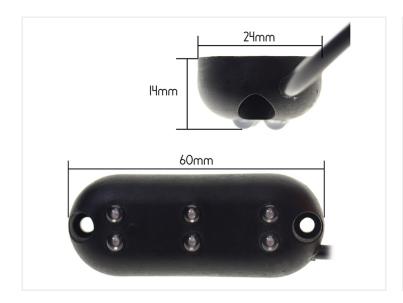

However, they can also easily be used indoors and outdoors on cars and trucks, since the operating voltage is  $12 \sim 33$ Vdc.

The modules can be attached either via screws or glued with, for example sikaflex. The measurements are just  $60 \times 24 \times 14$  mm (L x W x H).

## Product pictures