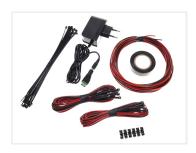

## Starter Kit for the Home: IO Interior X-Lazer LEDs

10 pcs.3 mm X-Lazer LEDs on the inside, including all accessories for mounting and a transformer.

10 pcs. indoor diodes ready to use with all necessary accessories.

## The start package consists of:

- 10 pcs indoor diodes with a ½ meters wire
- 1 paragraph 230 Volt transf. to 20 pcs 12V diodes (450mA)
- 2 \* 5 metre cord
- 1 gather sleeve
- 10 m tape
- 20 pcs. stripes
- Mounting frames
- Installation instructions

The transformer has a red and a black wire that must be connected to the red and the black wires on LEDs.