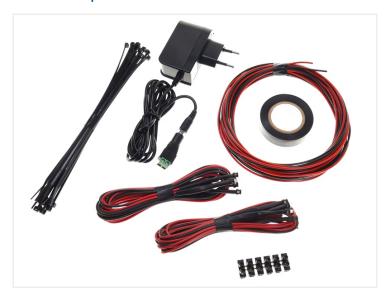

## Starter Kit for the Home: IO Interior X-Lazer LEDs

10 pcs.3 mm X-Lazer LEDs on the inside, including all accessories for mounting and a transformer.

10 pcs. indoor diodes ready to use with all necessary accessories.

## The start package consists of:

- 10 pcs indoor diodes with a ½ meters wire
- 1 paragraph 230 Volt transf. to 20 pcs 12V diodes (450mA)
- 2 \* 5 metre cord
- 1 gather sleeve
- 10 m tape
- 20 pcs. stripes
- Mounting frames
- Installation instructions

The transformer has a red and a black wire that must be connected to the red and the black wires on LEDs.