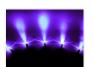

**White** SKU 640073 Light: 32 \* 3200mCD

**Green**SKU 640077
Light: 30 \* 5000mCD

**Yellow** SKU 640083 Light: 30 \* 3500mCD

**Pink** SKU 640086 Light: 25-1200mCD \*