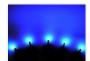

#### Blue

SKU 140002 Light Scattering: 60 ° Wave Length: ~ 470nm Color: Blue Brightness: 1000mCD Operation Voltage: 12V @ 20mA Lens type: Clear glass