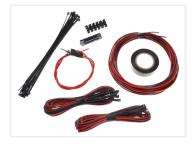

### Starter Kit with IO External Diodes and Accessories I2V

10 pieces 3 diodes for exterior, including all accessories for mounting.

10 pieces 3 diodes for exterior, including all accessories for mounting.

- 10 pcs. 3 mm LEDs
- 2 \* 5 metres cord
- On/off switch
- Fuse with a holder
- Gather sleeves
- 10 m. tape
- 20 pcs. stripes
- 10 Mounting frames
- Installation instructions

Buy online at: www.matronics.eu/140002