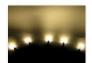

#### Warm-white

SKU 140056 Light Scattering: 60 ° Color: Warm white 2700 k Lens type: Clear glass Operation Voltage: 12V @ 20mA Brightness: 6000 mcd