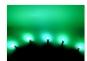

#### Green

SKU 140032 Lens type: Clear glass Light Scattering: 60 ° Brightness: 1300 mcd Wave Length: ~ 525nm Color: Green Operation Voltage: 12V @ 20mA