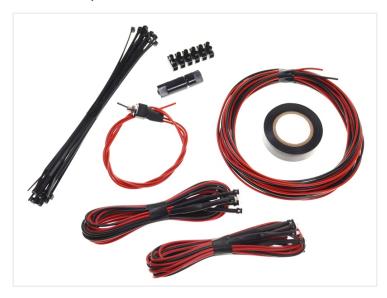

### Starter Kit with IO External Diodes and Accessories I2V

10 pieces 3 diodes for exterior, including all accessories for mounting.

10 pieces 3 diodes for exterior, including all accessories for mounting.

- 10 pcs. 3 mm LEDs
- 2 \* 5 metres cord
- On/off switch
- Fuse with a holder
- Gather sleeves
- 10 m. tape
- 20 pcs. stripes
- 10 Mounting frames
- Installation instructions

Buy online at: www.matronics.eu/140002