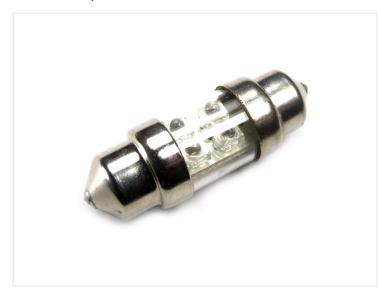

## 12V 31 mm Pointed Bulb

With powerful diodes inside. The bulb is 31 mm long.

| With powerful diodes inside.<br>Length: 31 mm.<br>Diameter: 11 mm.<br>REF. no: 269, 12844, SV8, 5, C5W, 12V<br>The brightness is equivalent to 3-5 Watt |                                                  | Buy online at:<br>www.matronics.eu/120211 |                                                    |
|---------------------------------------------------------------------------------------------------------------------------------------------------------|--------------------------------------------------|-------------------------------------------|----------------------------------------------------|
|                                                                                                                                                         | <b>Red</b><br>SKU 120211<br>Consumption: 0.40 ma |                                           | <b>Green</b><br>SKU 120212<br>Consumption: 0.40 ma |