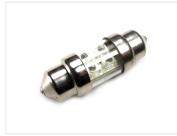

## 12V 31 mm Pointed Bulb

With powerful diodes inside. The bulb is 31 mm long.

| With powerful diodes inside.<br>Length: 31 mm.<br>Diameter: 11 mm.<br>REF. no: 269, 12844, SV8, 5, C5W, 12V<br>The brightness is equivalent to 3-5 Watt |                                                  | Buy online at:<br>www.matronics.eu/120211 |                                                    |
|---------------------------------------------------------------------------------------------------------------------------------------------------------|--------------------------------------------------|-------------------------------------------|----------------------------------------------------|
|                                                                                                                                                         | <b>Red</b><br>SKU 120211<br>Consumption: 0.40 ma |                                           | <b>Green</b><br>SKU 120212<br>Consumption: 0.40 ma |