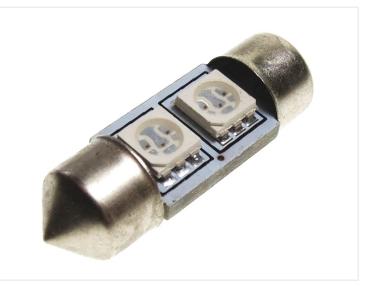

### 30mm 2 x S - Flux Pointed Bulb I2V

With 2 pcs. 3-Chip SuperFlux/SMD diodes inside.

An extra heavy the pointed bulb with 2 pcs. SuperFlux LEDs and the white with SMD.

Our Superflux and SMD diodes are made with 3-Chip technology, which makes them 3 times more powerful than normal superflux LEDs. In addition, it has also a built-in voltage regulator, so that it is protected, for

example high charging voltage.

!! The pictures with the light in LEDs are only made with 20% effect, otherwise they dazzles the camera!!

#### REF. no: 269, 12844, SV8, 5, C5W, 12V

**Xenon white** SKU 120233 Consumption: 0.42 ma Color: 6000 k

**Blue** SKU 120230 Consumption: 0.42 ma

**Yellow** SKU 120235 Consumption: 0.42 ma

Warm white SKU 120234 Consumption: 0.42 ma Color: 3000 k