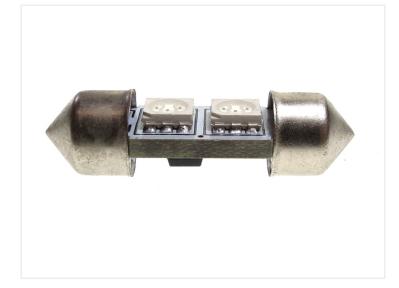

LEDs and the white with SMD.

Our Superflux and SMD diodes are made with 3-Chip technology, which makes them 3 times more powerful than normal superflux LEDs. In addition, it has also a built-in voltage regulator, so that it is protected, for

example high charging voltage.

!! The pictures with the light in LEDs are only made with 20% effect, otherwise they dazzles the camera!!

#### Buy online at: www.matronics.eu/120233

#### REF. no: 269, 12844, SV8, 5, C5W, 12V



**Xenon white** SKU 120233 Consumption: 0.42 ma Color: 6000 k



**Blue** SKU 120230 Consumption: 0.42 ma



**Yellow** SKU 120235 Consumption: 0.42 ma



Warm white SKU 120234 Consumption: 0.42 ma Color: 3000 k



**Red** SKU 120231 Consumption: 0.42 ma



**Green** SKU 120232 Consumption: 0.42 ma

## Product pictures