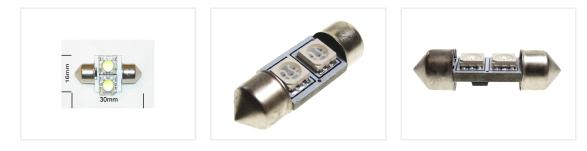

### 30mm 2 x S - Flux Pointed Bulb I2V

With 2 pcs. 3-Chip SuperFlux/SMD diodes inside.

An extra heavy the pointed bulb with 2 pcs. SuperFlux LEDs and the white with SMD.

Our Superflux and SMD diodes are made with 3-Chip technology, which makes them 3 times more powerful than normal superflux LEDs. In addition, it has also a built-in voltage regulator, so that it is protected, for

## Product pictures