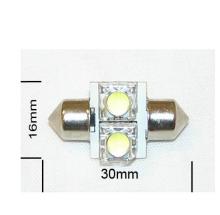

### 30mm 2 x S - Flux Pointed Bulb I2V

With 2 pcs. 3-Chip SuperFlux/SMD diodes inside.

An extra heavy the pointed bulb with 2 pcs. SuperFlux LEDs and the white with SMD.

Our Superflux and SMD diodes are made with 3-Chip technology, which makes them 3 times more powerful than normal superflux LEDs. In addition, it has also a built-in voltage regulator, so that it is protected, for

#### REF. no: 269, 12844, SV8, 5, C5W, 12V

**Xenon white** SKU 120233 Consumption: 0.42 ma Color: 6000 k

**Blue** SKU 120230 Consumption: 0.42 ma

**Yellow** SKU 120235 Consumption: 0.42 ma

Warm white SKU 120234 Consumption: 0.42 ma Color: 3000 k