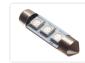

## 38 mm 3 x SMD Festoon Bulb I2V

A festoon bulb with 3 bright 3-chip SMD LEDs, available with cool white, warm white and colored light. The bulb is 38mm long.

A festoon bulb with 3 bright 3-chip SMD LEDs, available with cool white, warm white and colored light. The bulb is 38mm long.

3-chip LEDs are essentially LEDs with 3 LEDs built in, meaning they are 3 times as bright as regular LEDs.

REF. no: 239, 269, 12844, 12866 SV8, 5, C5W, C10W, 12V

## The brightness is equivalent to 5 ~ 10 Watt.

Blue

SKU 120240

Xenon white SKU 120243 Consumption: 0.80 Watt Color: 6000 k

Warm white SKU 120244 Consumption: 0.80 Watt Color: 3000 k

**Red** SKU 120241

**Yellow** SKU 120239