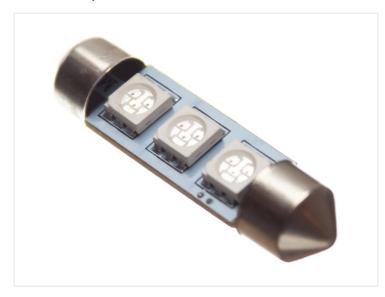

## 38 mm 3 x SMD Festoon Bulb I2V

A festoon bulb with 3 bright 3-chip SMD LEDs, available with cool white, warm white and colored light. The bulb is 38mm long.

A festoon bulb with 3 bright 3-chip SMD LEDs, available with cool white, warm white and colored light. The bulb is 38mm long.

3-chip LEDs are essentially LEDs with 3 LEDs built in, meaning they are 3 times as bright as regular LEDs.

REF. no: 239, 269, 12844, 12866 SV8, 5, C5W, C10W, 12V

## The brightness is equivalent to 5 ~ 10 Watt.

Blue

SKU 120240

Xenon white SKU 120243 Consumption: 0.80 Watt Color: 6000 k

Warm white SKU 120244 Consumption: 0.80 Watt Color: 3000 k

**Red** SKU 120241

**Yellow** SKU 120239