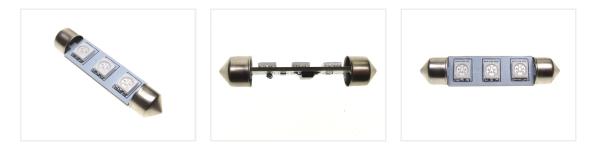

## 44 mm 3 x S-Flux Pointed Bulb I2V

With 3 pcs. 3-Chip SuperFlux or SMD diodes inline.

An extra heavy pointed bulb with 3 SuperFlux LEDs and Xenon White with SMD diodes.

Our Superflux and SMD diodes are made with 3-Chip Technology, which makes them 3 times more powerful than normal diodes. In addition, they also have a built-in voltage regulator, so that it is protected, for example from a high charging voltage.

!! The pictures with the light in LEDs are only made with 20% effect, otherwise they dazzles the camera!!

REF. no: 264, 12866 SV8, 5, C5W, C10W, 12V

The brightness is equivalent to 5-10 Watts.

Xenon white SKU 120253 Consumption: 0.40 Watt Color: 6000 k