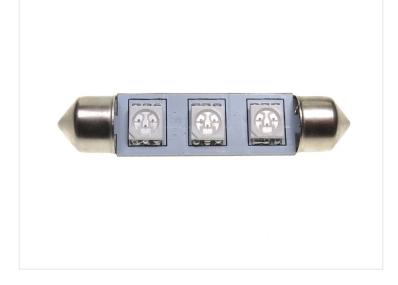

## 44 mm 3 x S-Flux Pointed Bulb I2V

With 3 pcs. 3-Chip SuperFlux or SMD diodes inline.

An extra heavy pointed bulb with 3 SuperFlux LEDs and Xenon White with SMD diodes.

Our Superflux and SMD diodes are made with 3-Chip Technology, which makes them 3 times more powerful than normal diodes. In addition, they also have a built-in voltage regulator, so that it is protected, for example from a high charging voltage.