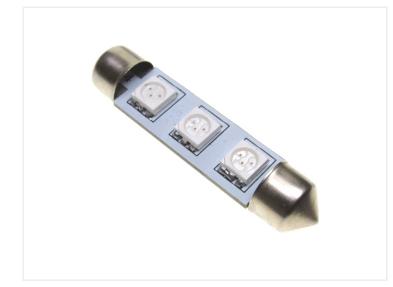

## 44 mm 3 x S-Flux Pointed Bulb I2V

With 3 pcs. 3-Chip SuperFlux or SMD diodes inline.

An extra heavy pointed bulb with 3 SuperFlux LEDs and Xenon White with SMD diodes.

Our Superflux and SMD diodes are made with 3-Chip Technology, which makes them 3 times more powerful than normal diodes. In addition, they also have a built-in voltage regulator, so that it is protected, for example from a high charging voltage.