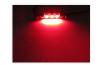

!! The pictures with the light in LEDs are only made with 20% effect, otherwise they dazzles the camera!!

REF. no: 264, 12866 SV8, 5, C5W, C10W, 12V

The brightness is equivalent to 5-10 Watts.

Xenon white SKU 120253 Consumption: 0.40 Watt Color: 6000 k

Warm white SKU 120254 Consumption: 0.40 Watt Color: 3000 k

**Red** SKU 120251 Consumption: 0.40 Watt

Buy online at: www.matronics.eu/120253