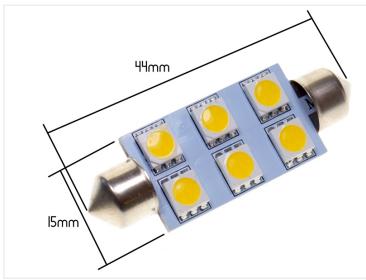

## 44 mm 6 x S-Flux Pointed Bulb I2V

With 6 pcs. SuperFlux LEDs, while the red, the blue and the Xenon white are with SMD diodes.

An extra heavy pointed bulb with 6 pcs. SuperFlux LEDs, while the blue and the Xenon white are with SMD diodes.