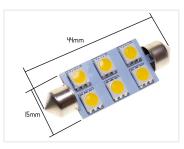

## 44 mm 6 x S-Flux Pointed Bulb I2V

With 6 pcs. SuperFlux LEDs, while the red, the blue and the Xenon white are with SMD diodes.

An extra heavy pointed bulb with 6 pcs. SuperFlux LEDs, while the blue and the Xenon white are with SMD diodes.

!! The pictures with the light in LEDs are only made with 20% effect, otherwise they dazzles the camera!!

REF. no: 264, 12866 SV8, 5, C5W, C10W, 12V

The brightness is equivalent to 10-15 watts.

Xenon white