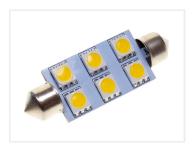

## 44 mm 6 x S-Flux Pointed Bulb I2V

With 6 pcs. SuperFlux LEDs, while the red, the blue and the Xenon white are with SMD diodes.

An extra heavy pointed bulb with 6 pcs. SuperFlux LEDs, while the blue and the Xenon white are with SMD diodes.

!! The pictures with the light in LEDs are only made with 20% effect, otherwise they dazzles the camera!!

REF. no: 264, 12866 SV8, 5, C5W, C10W, 12V

The brightness is equivalent to 10-15 watts.

Xenon white