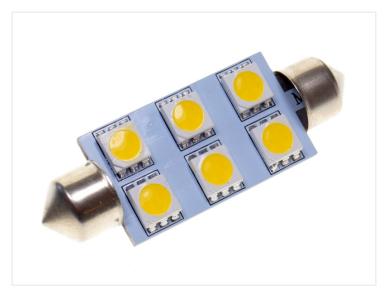

## 44 mm 6 x S-Flux Pointed Bulb I2V

With 6 pcs. SuperFlux LEDs, while the red, the blue and the Xenon white are with SMD diodes.

An extra heavy pointed bulb with 6 pcs. SuperFlux LEDs, while the blue and the Xenon white are with SMD diodes.

!! The pictures with the light in LEDs are only made with 20% effect, otherwise they dazzles the camera!!

REF. no: 264, 12866 SV8, 5, C5W, C10W, 12V

The brightness is equivalent to 10-15 watts.

Xenon white