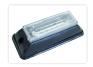

## AXIXTECH Max 6 x LED Strobe Module I2V

Extremely powerful E-approved warning strobes for professional use from AXIXTECH.

The very powerful light comes from 6 pcs.1 Watt diodes, provides light equivalent to 90 diodes.

- Easy mounting with a bracket and a tilting bracket \*
- Great lighting effect with 6 diodes at 1 Watt \*\*
- Clear glass with optics gives great light scattering
- Waterproof lamp body molded in a hard plastic
- Long life span, no burned-out bulbs
- 18 built-in selectable strobe patterns
- Requires no control box or similar
- Synchronize patterns on all devices
- Measuremnets 122 x 41 x 35 mm