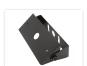

The very powerful light comes from 6 pcs.1 Watt diodes, provides light equivalent to 90 diodes.

- Easy mounting with a bracket and a tilting bracket \*
- Great lighting effect with 6 diodes at 1 Watt \*\*
- Clear glass with optics gives great light scattering
- Waterproof lamp body molded in a hard plastic
- Long life span, no burned-out bulbs
- 18 built-in selectable strobe patterns
- Requires no control box or similar
- Synchronize patterns on all devices
- Measuremnets 122 x 41 x 35 mm

\* Bracket sold seperately-can be mounted without.

\*\* Gives light equal to 90 diodes

### Buy online at: www.matronics.eu/500672

White lamp SKU 500672

Tilt mount SKU 500680

**Bracket** SKU 500681

Blue lamp

SKU 500673