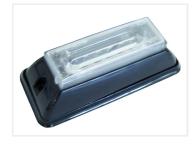

## AXIXTECH Max 6 x LED Strobe Module I2V

Extremely powerful E-approved warning strobes for professional use from AXIXTECH.

The very powerful light comes from 6 pcs.1 Watt diodes, provides light equivalent to 90 diodes.

- Easy mounting with a bracket and a tilting bracket \*
- Great lighting effect with 6 diodes at 1 Watt \*\*
- Clear glass with optics gives great light scattering
- Waterproof lamp body molded in a hard plastic
- Long life span, no burned-out bulbs
- 18 built-in selectable strobe patterns
- Requires no control box or similar
- Synchronize patterns on all devices
- Measuremnets 122 x 41 x 35 mm

#### OUTLET !!

Extremely powerful E-approved warning strobes for professional use from AXIXTECH. Water resistant and can be installed above every vehicle.

Please note that the blue light may only be used on emergency vehicles!