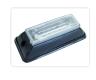

## AXIXTECH Max 6 x LED Strobe Module I2V

Extremely powerful E-approved warning strobes for professional use from AXIXTECH.

The very powerful light comes from 6 pcs.1 Watt diodes, provides light equivalent to 90 diodes.

- Easy mounting with a bracket and a tilting bracket \*
- Great lighting effect with 6 diodes at 1 Watt \*\*
- Clear glass with optics gives great light scattering
- Waterproof lamp body molded in a hard plastic
- Long life span, no burned-out bulbs
- 18 built-in selectable strobe patterns
- Requires no control box or similar
- Synchronize patterns on all devices
- Measuremnets 122 x 41 x 35 mm