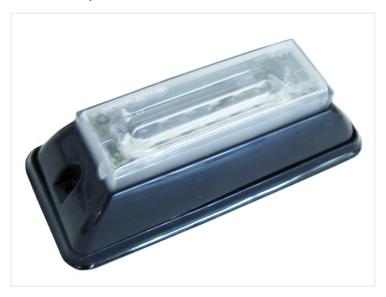

## AXIXTECH Max 6 x LED Strobe Module I2V

Extremely powerful E-approved warning strobes for professional use from AXIXTECH.

#### OUTLET !!

Extremely powerful E-approved warning strobes for professional use from AXIXTECH. Water resistant and can be installed above every vehicle.

Please note that the blue light may only be used on emergency vehicles!

The very powerful light comes from 6 pcs.1 Watt diodes, provides light equivalent to 90 diodes.

- Easy mounting with a bracket and a tilting bracket \*
- Great lighting effect with 6 diodes at 1 Watt \*\*
- Clear glass with optics gives great light scattering
- Waterproof lamp body molded in a hard plastic
- Long life span, no burned-out bulbs
- 18 built-in selectable strobe patterns
- Requires no control box or similar
- Synchronize patterns on all devices
- Measuremnets 122 x 41 x 35 mm