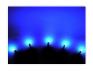

# Blue

SKU 240001 Lens type: Diffuse Wave Length: ~ 470nm

Operation Voltage: 24V DC @ 20mA

Color: Blue

Brightness: 1000mCD Light Scattering: 120 °