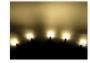

# Warm-white

SKU 240055

Light Scattering: 60 ° Color: Warm white 2700 k Brightness: 6000 mcd Lens type: Clear glass

Operation Voltage: 24V @ 20mA