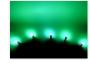

#### Green

SKU 240031

Light Scattering: 120 °

Operation Voltage: 24V @ 20mA

Lens type: Diffuse Color: Green

Wave Length: ~ 525nm Brightness: 1300 mcd