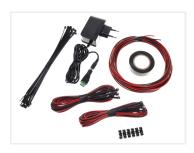

## Starter kit for the home: 10 Internal diodes

10 pcs.3 mm LEDs on the inside, including all accessories for mounting and a transformer.

Starter-package consists of:

- 10 pcs. indoor diodes with a ½ foot cable
- 1 piece 230 Volt transf. to 20 pcs. 12V diodes (450mA)
- 2-5 metres cord
- 1 Gather sleeve
- 10 m tape
- 20 pcs. stripes
- 10 pcs. mounting frames
- Installation instructions

The transformer has a red and a black wire that must be connected to the red and the black wires of the LEDs.