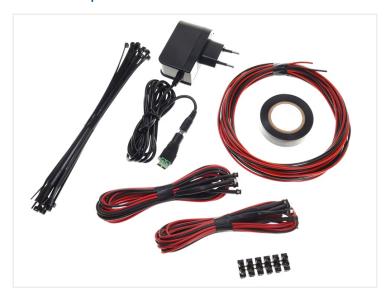

## Starter kit for the home: 10 Internal diodes

10 pcs.3 mm LEDs on the inside, including all accessories for mounting and a transformer.

Starter-package consists of:

- 10 pcs. indoor diodes with a ½ foot cable
- 1 piece 230 Volt transf. to 20 pcs. 12V diodes (450mA)
- 2-5 metres cord
- 1 Gather sleeve
- 10 m tape
- 20 pcs. stripes
- 10 pcs. mounting frames
- Installation instructions

The transformer has a red and a black wire that must be connected to the red and the black wires of the LEDs.