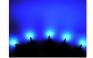

## Buy online at:

www.matronics.eu/640001

**Blue** SKU 640001

**Yellow** SKU 640021

Warm white

SKU 640055

Color: Warm white 2700 k Light Scattering: 60 ° Brightness: 6000 mcd Lens type: Clear glass

Operation Voltage: 12V @ 20mA