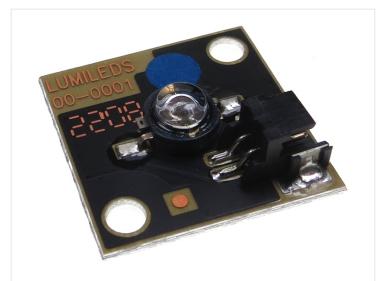

## Luxeon I Watt PowerLED in Parts - I2V

It lights just as strongas 20 high bright diodes and at the same time - with a very wide light scattering 110 degrees.

It lights just as strongas 20 high bright diodes and at the same time - with a very wide light scattering 110 degrees.

Diode consumption is 1 Watt and is supplied with a 12V dropping resistor, a connector with a wire and a techflex, so it is ready for use.

Due to the high power, the diode develops heat and therefore must be mounted on a small aluminum heatsink with measuremnts of 25x25mm. During operation, the temperature comes up at  $50 \sim 70$  degrees and you should therefore think about where you place the diode. It should be installed in smaller cabinets or else it is required additional cooling by fitting the diode on an extra alu/metal plate. The dropping is also very hot and should be placed where it sits freely, so that it can get rid of the heat.