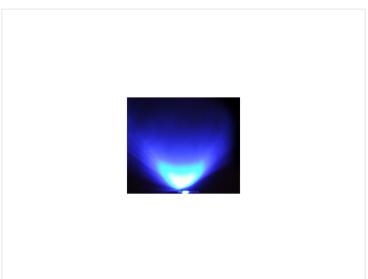

## Luxeon I Watt PowerLED in Parts - I2V

It lights just as strongas 20 high bright diodes and at the same time - with a very wide light scattering 110 degrees.

It lights just as strongas 20 high bright diodes and at the same time - with a very wide light scattering 110 degrees.