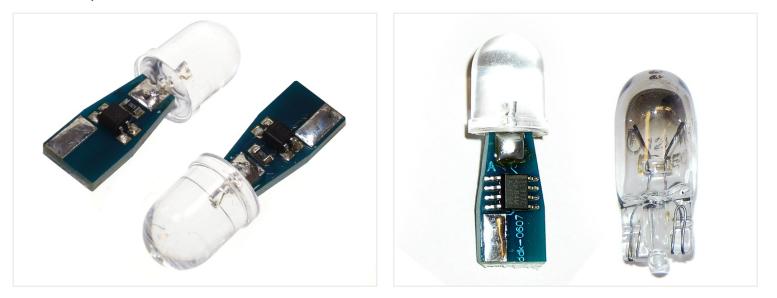

## LED Position Set, IOmm I2V-24V - W3W / W5W

W3W W5W parking light with 10 mm diode. A built-in 12V-24V regulator with protection for such as a high charge voltage.

The price is for a set of 2 light bulbs.

W3W W5W parking light with 10 mm diode and a built-in power regulator, so that it is protected, for example from a high charging voltage.

Note, high heat from the headlights/remote spotlights shortens the lifespan of the LEDs!

32 mm long (measured from the bottom of the print to the diode peak) REF. no: W3W W5W, 501, 194, T10, 12256, 12961, 12V

Xenon white SKU 120123 Operation Voltage: 12-24V Consumption: 15mA-0, 18W

Red

SKU 120121 Consumption: 15mA-0, 18W Operation Voltage: 12 - 24V