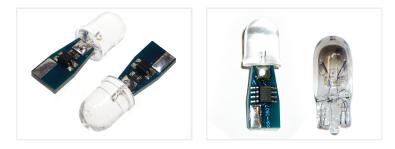

## LED Position Set, IOmm I2V-24V - W3W / W5W

W3W W5W parking light with 10 mm diode. A built-in 12V-24V regulator with protection for such as a high charge voltage.

The price is for a set of 2 light bulbs.

W3W W5W parking light with 10 mm diode and a built-in power regulator, so that it is protected, for example from a high charging voltage.

Note, high heat from the headlights/remote spotlights shortens the lifespan of the LEDs!

32 mm long (measured from the bottom of the print to the diode peak) REF. no: W3W W5W, 501, 194, T10, 12256, 12961, 12V

Xenon white SKU 120123 Operation Voltage: 12-24V Consumption: 15mA-0, 18W

Red

SKU 120121 Consumption: 15mA-0, 18W Operation Voltage: 12 - 24V

## Product pictures