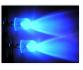

**Green** SKU 120122 Consumption: 15mA-0, 18W Operation Voltage: 12 - 24V

Blue

SKU 120120 Consumption: 15mA-0, 18W Operation Voltage: 12-24V

**Yellow-Orange** SKU 120124 Consumption: 15mA-0, 18W Operation Voltage: 12 - 24V