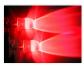

32 mm long (measured from the bottom of the print to the diode peak) REF. no: W3W W5W, 501, 194, T10, 12256, 12961, 12V

Xenon white SKU 120123 Operation Voltage: 12-24V Consumption: 15mA-0, 18W

Red

SKU 120121 Consumption: 15mA-0, 18W Operation Voltage: 12 - 24V

## Product pictures