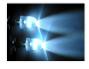

32 mm long (measured from the bottom of the print to the diode peak) REF. no: W3W W5W, 501, 194, T10, 12256, 12961, 12V

Xenon white SKU 120123 Operation Voltage: 12-24V Consumption: 15mA-0, 18W

Red

SKU 120121 Consumption: 15mA-0, 18W Operation Voltage: 12 - 24V

## Product pictures