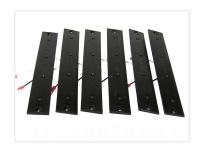

## Scania Topline Set

The kit replaces the original glass and the light bulbs in the lamp boom with powerful LEDs, embedded in a hard plastic. All accessories incl.

A complete set for replacing the troublesome incandecent bulbs in the ligh boom on SCANIA TOPLINE with powerful LEDs. The 6 replacement glasses that are included fit directly in to the light boom and makes replacing them very quick. Afterwards, you will not have to replace any further bulbs and they also create a brighter light.

Produceret i Danmark af Matronics

Simply unscrew the original glasses with sockets and mount our replacement glasses in the light boom. They can be delivered in the colors white, yellow, green, blue or red. They are delivered in sets with 6 glasses, shrinktubing for the connectors in the light boom and installation instructions.