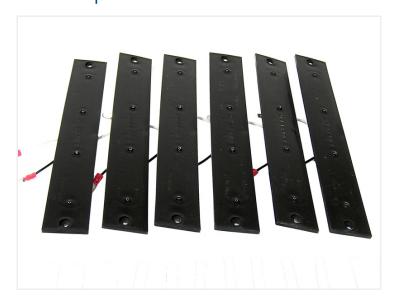

## Scania Topline Set

The kit replaces the original glass and the light bulbs in the lamp boom with powerful LEDs, embedded in a hard plastic. All accessories incl.

A complete set for replacing the troublesome incandecent bulbs in the ligh boom on SCANIA TOPLINE with powerful LEDs. The 6 replacement glasses that are included fit directly in to the light boom and makes replacing them very quick. Afterwards, you will not have to replace any further bulbs and they also create a brighter light.

Produceret i Danmark af Matronics

Simply unscrew the original glasses with sockets and mount our replacement glasses in the light boom. They can be delivered in the colors white, yellow, green, blue or red. They are delivered in sets with 6 glasses, shrinktubing for the connectors in the light boom and installation instructions.