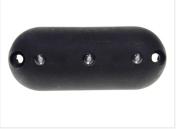

## Matronics Flexbox 3 - Red High / Low Lamp, 10-30V

A compact lamp with 3 red LEDs that is typically used on the back of spoilers and trailers as extra running lights / brake lights with 2 levels of intensity.

A compact lamp with 3 red LEDs that is typically used on the back of spoilers and trailers as extra running lights / brake lights with 2 levels of intensity.

The LED-lamp is 100% waterproof and is suitable for mounting outdoors or inside. It has a very compact design and can be used as marker lamps or lighting in the cabin etc. Measures just  $60 \times 24 \times 14$  mm (LxWxH) and is made with a black or gray base and a 1 or 5 metre cable.