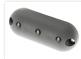

## Matronics Flexbox 3 - Red High / Low Lamp, 10-30V

A compact lamp with 3 red LEDs that is typically used on the back of spoilers and trailers as extra running lights / brake lights with 2 levels of intensity.

A compact lamp with 3 red LEDs that is typically used on the back of spoilers and trailers as extra running lights / brake lights with 2 levels of intensity.

The LED-lamp is 100% waterproof and is suitable for mounting outdoors or inside. It has a very compact design and can be used as marker lamps or lighting in the cabin etc. Measures just  $60 \times 24 \times 14$  mm (LxWxH) and is made with a black or gray base and a 1 or 5 metre cable.