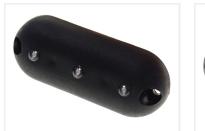

## Matronics Flexbox 3 - Red High / Low Lamp, 10-30V

A compact lamp with 3 red LEDs that is typically used on the back of spoilers and trailers as extra running lights / brake lights with 2 levels of intensity.

A compact lamp with 3 red LEDs that is typically used on the back of spoilers and trailers as extra running lights / brake lights with 2 levels of intensity.

The LED-lamp is 100% waterproof and is suitable for mounting outdoors or inside. It has a very compact design and can be used as marker lamps or lighting in the cabin etc. Measures just  $60 \times 24 \times 14$  mm (LxWxH) and is made with a black or gray base and a 1 or 5 metre cable.