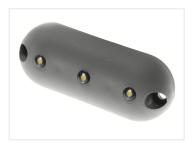

## Matronics Flexbox 3 - Red High / Low Lamp, 10-30V

A compact lamp with 3 red LEDs that is typically used on the back of spoilers and trailers as extra running lights / brake lights with 2 levels of intensity.

A compact lamp with 3 red LEDs that is typically used on the back of spoilers and trailers as extra running lights / brake lights with 2 levels of intensity.

The LED-lamp is 100% waterproof and is suitable for mounting outdoors or inside. It has a very compact design and can be used as marker lamps or lighting in the cabin etc. Measures just  $60 \times 24 \times 14$  mm (LxWxH) and is made with a black or gray base and a 1 or 5 metre cable.