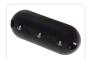

## Matronics Flexbox 3 - Red High / Low Lamp, 10-30V

A compact lamp with 3 red LEDs that is typically used on the back of spoilers and trailers as extra running lights / brake lights with 2 levels of intensity.

A compact lamp with 3 red LEDs that is typically used on the back of spoilers and trailers as extra running lights / brake lights with 2 levels of intensity.

The LED-lamp is 100% waterproof and is suitable for mounting outdoors or inside. It has a very compact design and can be used as marker lamps or lighting in the cabin etc. Measures just  $60 \times 24 \times 14$  mm (LxWxH) and is made with a black or gray base and a 1 or 5 metre cable.