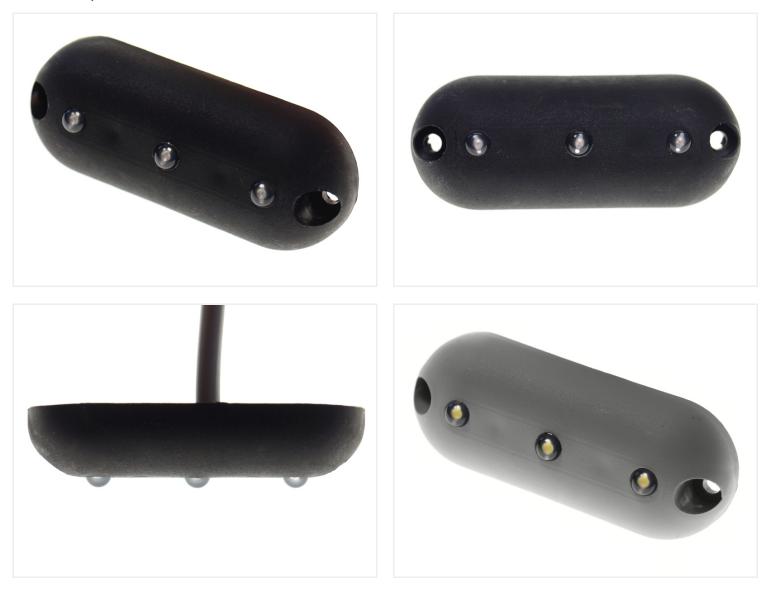

## Matronics Flexbox 3 - Red High / Low Lamp, 10-30V

A compact lamp with 3 red LEDs that is typically used on the back of spoilers and trailers as extra running lights / brake lights with 2 levels of intensity.

A compact lamp with 3 red LEDs that is typically used on the back of spoilers and trailers as extra running lights / brake lights with 2 levels of intensity.

The LED-lamp is 100% waterproof and is suitable for mounting outdoors or inside. It has a very compact design and can be used as marker lamps or lighting in the cabin etc. Measures just  $60 \times 24 \times 14$  mm (LxWxH) and is made with a black or gray base and a 1 or 5 metre cable.

Operating voltage: 10-30V AC/DC ~ 20mA.

Produceret i Danmark af Matronics

**Black, 5 m** SKU 240425

**Grey, 5 m** SKU 240435

Stainless mounting set - M3 30mm SKU 507642 0 0 00

Stainless mounting set - M3 20mm SKU 507641

## Product pictures