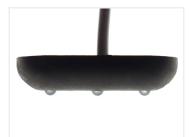

A compact lamp with 3 red LEDs that is typically used on the back of spoilers and trailers as extra running lights / brake lights with 2 levels of intensity.

The LED-lamp is 100% waterproof and is suitable for mounting outdoors or inside. It has a very compact design and can be used as marker lamps or lighting in the cabin etc. Measures just  $60 \times 24 \times 14$  mm (LxWxH) and is made with a black or gray base and a 1 or 5 metre cable.