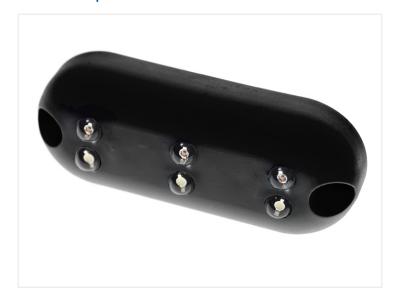

## Matronics Flexbox 6 - White / Yellow Lamp, IO-3OV

Acts as both position/direction indicators with a one wire per color.

White/yellow 6 x LED-lamp, a gray base, 1 m, 10-30V. It is typically used as a white mark rings lamp on rear-view mirrors and the yellow is connected to the vehicle's flashers.

Buy online at: www.matronics.eu/240443

All in one lamp with measurements: 60 x 24 x 14 mm.

Operating voltage: 10-30V AC/DC ~ 40 mA.

**Black, 1 m** SKU 240443

**Black, 5 m** SKU 240448

**Gray, 1 m** SKU 240453