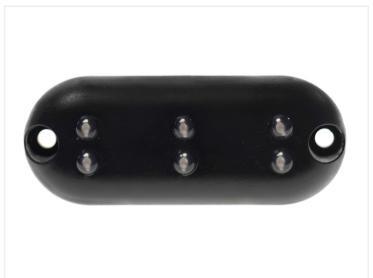

## Matronics Flexbox 6 - White / Yellow Lamp, IO-3OV

Acts as both position/direction indicators with a one wire per color.

White/yellow 6 x LED-lamp, a gray base, 1 m, 10-30V. It is typically used as a white mark rings lamp on rear-view mirrors and the yellow is connected to the vehicle's flashers.

Buy online at: www.matronics.eu/240443

All in one lamp with measurements: 60 x 24 x 14 mm.

Operating voltage: 10-30V AC/DC ~ 40 mA.

**Black, 1 m** SKU 240443

**Black, 5 m** SKU 240448

**Gray, 1 m** SKU 240453