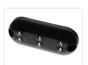

## Matronics Flexbox 6 - White / Yellow Lamp, IO-3OV

Acts as both position/direction indicators with a one wire per color.

White/yellow 6 x LED-lamp, a gray base, 1 m, 10-30V. It is typically used as a white mark rings lamp on rear-view mirrors and the yellow is connected to the vehicle's flashers.

Buy online at: www.matronics.eu/240443

All in one lamp with measurements: 60 x 24 x 14 mm.

Operating voltage: 10-30V AC/DC ~ 40 mA.

**Black, 1 m** SKU 240443

**Black, 5 m** SKU 240448

**Gray, 1 m** SKU 240453