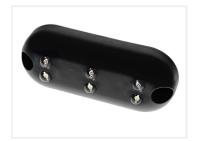

## Matronics Flexbox 6 - White / Yellow Lamp, IO-3OV

Acts as both position/direction indicators with a one wire per color.

White/yellow 6 x LED-lamp, a gray base, 1 m, 10-30V. It is typically used as a white mark rings lamp on rear-view mirrors and the yellow is connected to the vehicle's flashers.

Buy online at: www.matronics.eu/240443

All in one lamp with measurements: 60 x 24 x 14 mm.

Operating voltage: 10-30V AC/DC ~ 40 mA.

**Black, 1 m** SKU 240443

**Black, 5 m** SKU 240448

**Gray, 1 m** SKU 240453