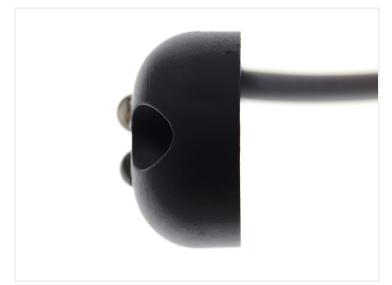

## Matronics Flexbox 6 - White / Yellow Lamp, IO-3OV

Acts as both position/direction indicators with a one wire per color.

White/yellow 6 x LED-lamp, a gray base, 1 m, 10-30V. It is typically used as a white mark rings lamp on rear-view mirrors and the yellow is connected to the vehicle's flashers.

Buy online at: www.matronics.eu/240443

All in one lamp with measurements: 60 x 24 x 14 mm.

Operating voltage: 10-30V AC/DC ~ 40 mA.

**Black, 1 m** SKU 240443

**Black, 5 m** SKU 240448

**Gray, 1 m** SKU 240453