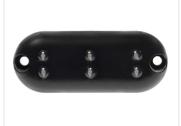

## Matronics Flexbox 6 - White / Yellow Lamp, IO-3OV

Acts as both position/direction indicators with a one wire per color.

White/yellow 6 x LED-lamp, a gray base, 1 m, 10-30V. It is typically used as a white mark rings lamp on rear-view mirrors and the yellow is connected to the vehicle's flashers.

Buy online at: www.matronics.eu/240443

All in one lamp with measurements: 60 x 24 x 14 mm.

Operating voltage: 10-30V AC/DC ~ 40 mA.

**Black, 1 m** SKU 240443

**Black, 5 m** SKU 240448

**Gray, 1 m** SKU 240453