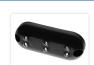

## Matronics Flexbox 6 - White / Yellow Lamp, IO-3OV

Acts as both position/direction indicators with a one wire per color.

White/yellow 6 x LED-lamp, a gray base, 1 m, 10-30V. It is typically used as a white mark rings lamp on rear-view mirrors and the yellow is connected to the vehicle's flashers.

Buy online at: www.matronics.eu/240443

All in one lamp with measurements: 60 x 24 x 14 mm.

Operating voltage: 10-30V AC/DC ~ 40 mA.

**Black, 1 m** SKU 240443

**Black, 5 m** SKU 240448

**Gray, 1 m** SKU 240453