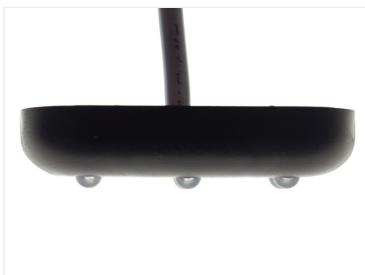

## Matronics Flexbox 6 - White / Yellow Lamp, IO-3OV

Acts as both position/direction indicators with a one wire per color.

White/yellow 6 x LED-lamp, a gray base, 1 m, 10-30V. It is typically used as a white mark rings lamp on rear-view mirrors and the yellow is connected to the vehicle's flashers.

Buy online at: www.matronics.eu/240443

All in one lamp with measurements: 60 x 24 x 14 mm.

Operating voltage: 10-30V AC/DC ~ 40 mA.

**Black, 1 m** SKU 240443

**Black, 5 m** SKU 240448

**Gray, 1 m** SKU 240453