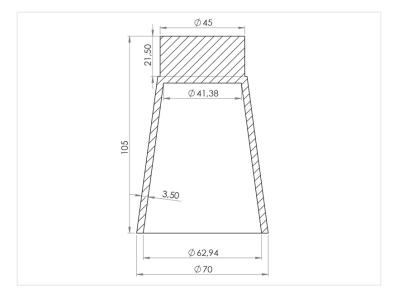

## Multi-Flare Holder for Traffic - Cone

A Multi-flare holder that can be attached to traffic-cones or similar. You will need a metal top, as you put the multi-flares magnet on.

A multi-flare holder that can be stuck on traffic-cones or similar. You will need a metal top, as you put the multi-flares magnet on.

www.matronics.eu/500550

Buy online at:

With a multi-flare suitcase and 6 cones you can quickly set up highly visible shutoff, so as to ensure the region against impact.

There is a slit in the cradle, so that it can be pressed firmly down over the top of the cone.