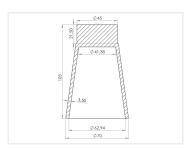

## Multi-Flare Holder for Traffic - Cone

A Multi-flare holder that can be attached to traffic-cones or similar. You will need a metal top, as you put the multi-flares magnet on.

A multi-flare holder that can be stuck on traffic-cones or similar. You will need a metal top, as you put the multi-flares magnet on.

www.matronics.eu/500550

Buy online at:

With a multi-flare suitcase and 6 cones you can quickly set up highly visible shutoff, so as to ensure the region against impact.

There is a slit in the cradle, so that it can be pressed firmly down over the top of the cone.