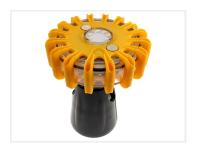

## Multi-Flare Holder for Traffic - Cone

A Multi-flare holder that can be attached to traffic-cones or similar. You will need a metal top, as you put the multi-flares magnet on.

A multi-flare holder that can be stuck on traffic-cones or similar. You will need a metal top, as you put the multi-flares magnet on.

www.matronics.eu/500550

Buy online at:

With a multi-flare suitcase and 6 cones you can quickly set up highly visible shutoff, so as to ensure the region against impact.

There is a slit in the cradle, so that it can be pressed firmly down over the top of the cone.