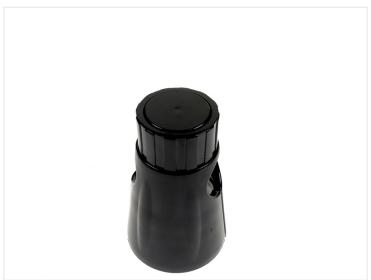

## Multi-Flare Holder for Traffic - Cone

A Multi-flare holder that can be attached to traffic-cones or similar. You will need a metal top, as you put the multi-flares magnet on.

A multi-flare holder that can be stuck on traffic-cones or similar. You will need a metal top, as you put the multi-flares magnet on.

www.matronics.eu/500550

Buy online at:

With a multi-flare suitcase and 6 cones you can quickly set up highly visible shutoff, so as to ensure the region against impact.

There is a slit in the cradle, so that it can be pressed firmly down over the top of the cone.