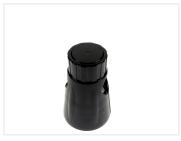

## Multi-Flare Holder for Traffic - Cone

A Multi-flare holder that can be attached to traffic-cones or similar. You will need a metal top, as you put the multi-flares magnet on.

A multi-flare holder that can be stuck on traffic-cones or similar. You will need a metal top, as you put the multi-flares magnet on.

www.matronics.eu/500550

Buy online at:

With a multi-flare suitcase and 6 cones you can quickly set up highly visible shutoff, so as to ensure the region against impact.

There is a slit in the cradle, so that it can be pressed firmly down over the top of the cone.