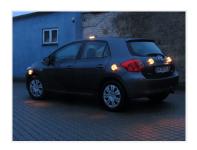

## Prostrobe Multi-Flare - I x turtle, rechargeable

A new version: Multi-flare with heavy plastic-house, work perfectly as marker lights, warning lights on vehicles and hazard warning signal.

Multi flares with strong plastic-house, work perfectly as flexible marker lights, warning lights on vehicles - for laying on the road by accident. The lamps have a powerful magnet built in and can therefore be on your car, truck or or trailer sides, roof and ends.