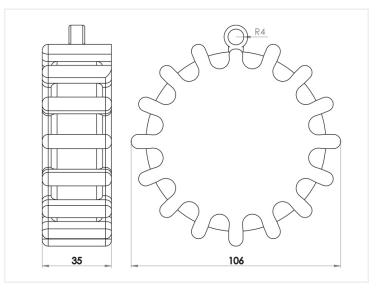

## Buy online at:

www.matronics.eu/500511

Yellow SKU 500511 Diameter: 106 mm Thickness: 35 mm

**Red** SKU 500512

**Blue** SKU 500513