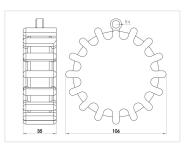

## Buy online at:

www.matronics.eu/500511

Yellow SKU 500511 Diameter: 106 mm Thickness: 35 mm

**Red** SKU 500512

**Blue** SKU 500513