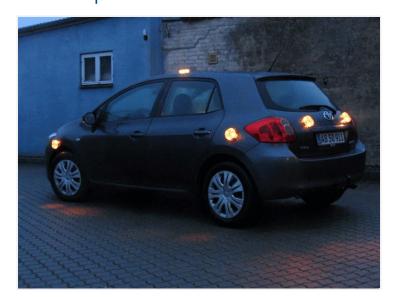

## Prostrobe Multi-Flare - I x turtle, rechargeable

A new version: Multi-flare with heavy plastic-house, work perfectly as marker lights, warning lights on vehicles and hazard warning signal.

Multi flares with strong plastic-house, work perfectly as flexible marker lights, warning lights on vehicles - for laying on the road by accident. The lamps have a powerful magnet built in and can therefore be on your car, truck or or trailer sides, roof and ends.