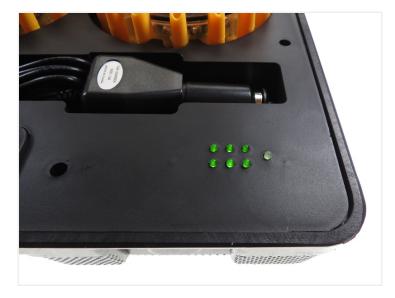

The all-new Pro version has 8 powerful white LEDs built in, so it can be used as a flash-light or an extra marking-light.

The lamps contain rechargeable batteries that hold for approx. 17 hours of operation, completely depending on the selected function. They can all recharged by simply being put back in the suitcase. It can charge all 6 lights at once, either via the supplied 230V transformer or via the supplied cigarette-socket. You can connect it to both car and truck, 12V/24V. The suitcase has LED-indicators and shows when the lights are fully charged.