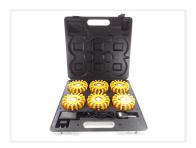

## Prostrobe Multi-Flare - 6 x turtles in Charging case

A toolbox with 6 compact LED warning lamps/turtles with an extra white-light function.

Our multi flares with their powerful plastic-housing work perfectly for warning lights, where they can be layed on the road. The lamps have a powerful magnet built in and can be put directly on your car, truck, motorcycle and trailer. There is also a ring for hanging the lamp with a rope or similar.

#### Content:

- A toolbox with room for 6 Multi-flares
- 6 pcs. Multi-Flare Pro
- 1 pcs. 230V transformer for the suitcase
- 1 pcs. cigarette-plug for the suitcase