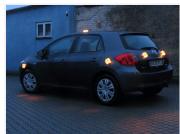

## Prostrobe Multi-Flare - 6 x turtles in Charging case

A toolbox with 6 compact LED warning lamps/turtles with an extra white-light function.

Our multi flares with their powerful plastic-housing work perfectly for warning lights, where they can be layed on the road. The lamps have a powerful magnet built in and can be put directly on your car, truck, motorcycle and trailer. There is also a ring for hanging the lamp with a rope or similar.