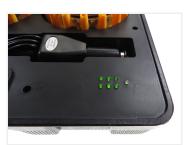

The all-new Pro version has 8 powerful white LEDs built in, so it can be used as a flash-light or an extra marking-light.

The lamps contain rechargeable batteries that hold for approx. 17 hours of operation, completely depending on the selected function. They can all recharged by simply being put back in the suitcase. It can charge all 6 lights at once, either via the supplied 230V transformer or via the supplied cigarette-socket. You can connect it to both car and truck, 12V/24V. The suitcase has LED-indicators and shows when the lights are fully charged.