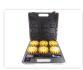

## Prostrobe Multi-Flare - 6 x turtles in Charging case

A toolbox with 6 compact LED warning lamps/turtles with an extra white-light function.

Our multi flares with their powerful plastic-housing work perfectly for warning lights, where they can be layed on the road. The lamps have a powerful magnet built in and can be put directly on your car, truck, motorcycle and trailer. There is also a ring for hanging the lamp with a rope or similar.

#### Content:

- A toolbox with room for 6 Multi-flares
- 6 pcs. Multi-Flare Pro
- 1 pcs. 230V transformer for the suitcase
- 1 pcs. cigarette-plug for the suitcase