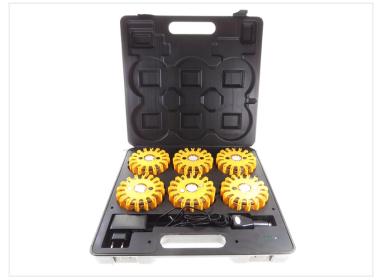

## Prostrobe Multi-Flare - 6 x turtles in Charging case

A toolbox with 6 compact LED warning lamps/turtles with an extra white-light function.

Our multi flares with their powerful plastic-housing work perfectly for warning lights, where they can be layed on the road. The lamps have a powerful magnet built in and can be put directly on your car, truck, motorcycle and trailer. There is also a ring for hanging the lamp with a rope or similar.

The all-new Pro version has 8 powerful white LEDs built in, so it can be used as a flash-light or an extra marking-light.

The lamps contain rechargeable batteries that hold for approx. 17 hours of operation, completely depending on the selected function. They can all recharged by simply being put back in the suitcase. It can charge all 6 lights at once, either via the supplied 230V transformer or via the supplied cigarette-socket. You can connect it to both car and truck, 12V/24V. The suitcase has LED-indicators and shows when the lights are fully charged.

#### Content:

- A toolbox with room for 6 Multi-flares
- 6 pcs. Multi-Flare Pro
- 1 pcs. 230V transformer for the suitcase
- 1 pcs. cigarette-plug for the suitcase