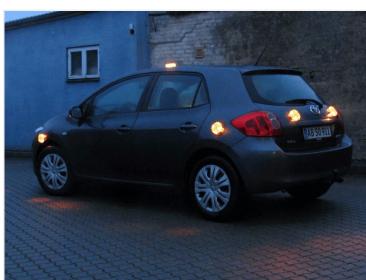

## Prostrobe Multi-Flare - 6 x turtles in Charging case

A toolbox with 6 compact LED warning lamps/turtles with an extra white-light function.

Our multi flares with their powerful plastic-housing work perfectly for warning lights, where they can be layed on the road. The lamps have a powerful magnet built in and can be put directly on your car, truck, motorcycle and trailer. There is also a ring for hanging the lamp with a rope or similar.