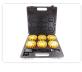

## Prostrobe Multi-Flare - 6 x turtles in Charging case

A toolbox with 6 compact LED warning lamps/turtles with an extra white-light function.

Our multi flares with their powerful plastic-housing work perfectly for warning lights, where they can be layed on the road. The lamps have a powerful magnet built in and can be put directly on your car, truck, motorcycle and trailer. There is also a ring for hanging the lamp with a rope or similar.

### **Specifications**

IP 67

Work temperature -40°C to +60°C

Suitcase, 6 x Yellow SKU 500501

Suitcase, 6 x Blue SKU 500503

**Spare part, 230V charger** SKU 500555

Suitcase, 6 x Red SKU 500502

Spare part, 12V DC charger SKU 500556