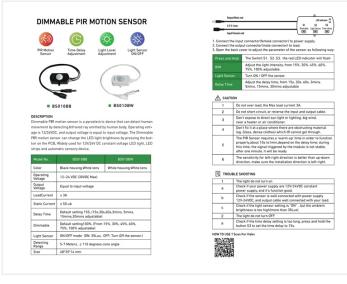

As soon as the sensor detects motion, it will activate the power on the output with the same voltage as the input. 12V in = 12V out.

The sensor has a 110-degree angle and a range of 5-7 meters.

The light sensitivity is not adjustable but activates at 35 lux. With a single press, the light sensor can be disabled, so it reacts to motion regardless of whether it is dark or bright. The time it stays on can be adjusted in increments:

- 1:15 seconds
- 2:30 seconds
- 3:60 seconds
- 4:3 minutes
- 5:5 minutes
- 6:15 minutes
- 7:30 minutes

The sensor can also be dimmed in increments:

- 1:100%
- 2:75%
- 3:60%
- 4:45%
- 5: 30%
- 6: 15%

#### Dimensions

Length 48mm Width 25mm (edge to screws is 5.5mm, totaling 31.5mm) Thickness 14mm Thickness including dome: 22mm

#### Specifications

| DC connector      | 2.1mm inner diameter       |
|-------------------|----------------------------|
| Max current       | ЗА                         |
| Voltage           | 5-25V                      |
| Sensor angle      | about 110 degree           |
| Sensor distance   | 5-7m or under (adjustable) |
| Power consumption | 50uA                       |