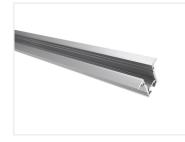

### Alu-profile, Bardolino, T-Profile, 35, 2x25mm

An anodized T alu-profile for embedding SMD LED stripss on walls, ceilings or floors. A nice profile for do-it-yourself light.

An anodized T alu-profile for embedding SMD LED stripes on walls, ceilings or floors. A nice profile for do-it-yourself light.

#### Mounting:

- SMD tape mounted on the bottom
- A plastic-front glass shot into the side of the profile
- The profile is mounted in a 22 mm-23 mm groove