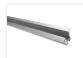

### Alu-profile, Bardolino, T-Profile, 35, 2x25mm

An anodized T alu-profile for embedding SMD LED stripss on walls, ceilings or floors. A nice profile for do-it-yourself light.

An anodized T alu-profile for embedding SMD LED stripes on walls, ceilings or floors. A nice profile for do-it-yourself light.

#### Mounting:

- SMD tape mounted on the bottom
- A plastic-front glass shot into the side of the profile
- The profile is mounted in a 22 mm-23 mm groove