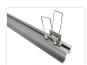

#### Mounting spring

It can be used to make screw-free mounting of the T-profiles. The easiest way to attach them on the wall and on the floor. It also serves as an assembling frame between two rails.

At the same time, it makes it possible to easily disassemble the rails again, if there is a need for cleaning of the profile and possibly a replacement of SMD tape or glass.

It mounts easily, kicks it in at the back of the brace and then screw the screws back down. The legs is tilted backwards, and the rail is pushed into the Groove it should sit in. Spring-legs will then make sure shine will be kept inside.

Dimensions:

- Totally spring-bone length; 45 mm
- Spring-leg length and immaculate rail 35 mm.
- Maximum total width 105 mm
- Shoots-length 40 mm.

Buy online at: www.matronics.eu/131101

**Profile, 100cm** SKU 131101