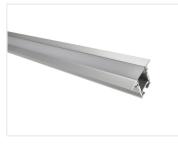

### Alu-profile, Bardolino, T-Profile, 35, 2x25mm

An anodized T alu-profile for embedding SMD LED stripss on walls, ceilings or floors. A nice profile for do-it-yourself light.

An anodized T alu-profile for embedding SMD LED stripes on walls, ceilings or floors. A nice profile for do-it-yourself light.

#### Mounting:

- SMD tape mounted on the bottom
- A plastic-front glass shot into the side of the profile
- The profile is mounted in a 22 mm-23 mm groove