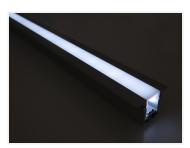

Our sturdy plastic-front can be used to protect the LED stripe from dirt, but is not necessary if it is mounted on the ceiling or on the wall. The matte plastic front will be able to distribute the light more softly.