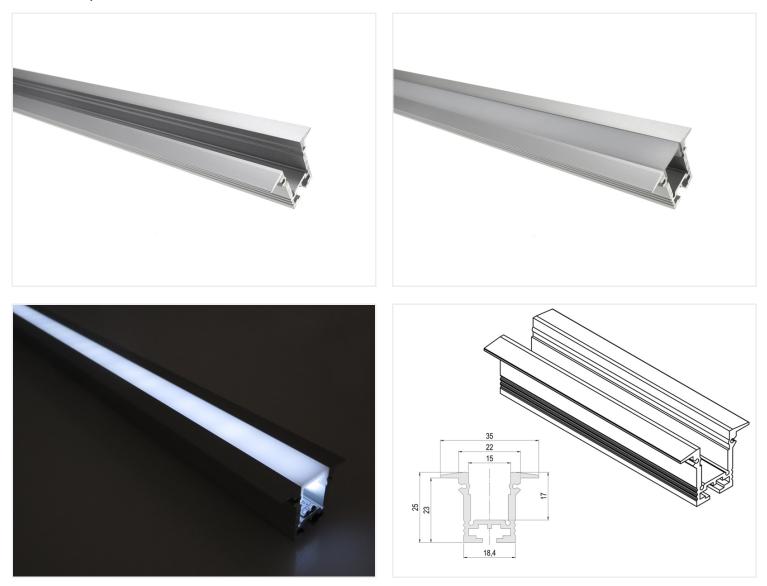

### Alu-profile, Bardolino, T-Profile, 35, 2x25mm

An anodized T alu-profile for embedding SMD LED stripss on walls, ceilings or floors. A nice profile for do-it-yourself light.

An anodized T alu-profile for embedding SMD LED stripes on walls, ceilings or floors. A nice profile for do-it-yourself light.

Our sturdy plastic-front can be used to protect the LED stripe from dirt, but is not necessary if it is mounted on the ceiling or on the wall. The matte plastic front will be able to distribute the light more softly.

#### Mounting:

- SMD tape mounted on the bottom
- A plastic-front glass shot into the side of the profile
- The profile is mounted in a 22 mm-23 mm groove