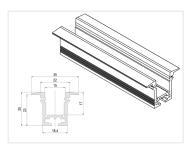

Dimensions:

- Totally spring-bone length; 45 mm
- Spring-leg length and immaculate rail 35 mm.
- Maximum total width 105 mm
- Shoots-length 40 mm.

Buy online at: www.matronics.eu/131101

**Profile, 100cm** SKU 131101