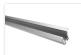

### Alu-profile, Bardolino, T-Profile, 35, 2x25mm

An anodized T alu-profile for embedding SMD LED stripss on walls, ceilings or floors. A nice profile for do-it-yourself light.

An anodized T alu-profile for embedding SMD LED stripes on walls, ceilings or floors. A nice profile for do-it-yourself light.

#### Mounting:

- SMD tape mounted on the bottom
- A plastic-front glass shot into the side of the profile
- The profile is mounted in a 22 mm-23 mm groove