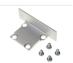

#### Mounting spring

It can be used to make screw-free mounting of the T-profiles. The easiest way to attach them on the wall and on the floor. It also serves as an assembling frame between two rails.

At the same time, it makes it possible to easily disassemble the rails again, if there is a need for cleaning of the profile and possibly a replacement of SMD tape or glass.

It mounts easily, kicks it in at the back of the brace and then screw the screws back down. The legs is tilted backwards, and the rail is pushed into the Groove it should sit in. Spring-legs will then make sure shine will be kept inside.

Dimensions:

- Totally spring-bone length; 45 mm
- Spring-leg length and immaculate rail 35 mm.
- Maximum total width 105 mm
- Shoots-length 40 mm.

Buy online at: www.matronics.eu/131101

**Profile, 100cm** SKU 131101