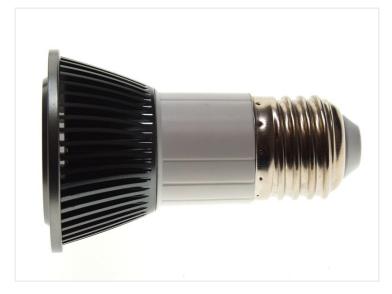

## Helios E27 LED bulb, 6W - 24O Lumen - Dimmable

6W E27 LED bulb with an extra wide light scattering. The lighting is 2700K, 240lm equivalent to  $40 \sim 45$ W.









6W E27 LED bulb with an extra wide light scattering. The lighting is 2700K, 240lm equivalent to 40  $\sim$  45W.

Please, note that it can be used together with the most common dimmers and IHC, as long as the minimum requirements of the dimmers have been met. It can also be used in installations without dimmers.

SMD diodes 2323 Samsung

Buy online at: <a href="https://www.matronics.eu/601263">www.matronics.eu/601263</a>



Helios E27 LED bulb, 6W - 240 Lumen - Dimmable SKU 601263

Dimensions: Ø50 x 78mm

## Product pictures