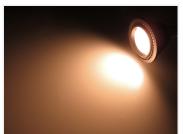

## Helios E27 LED bulb, 6W - 24O Lumen - Dimmable

6W E27 LED bulb with an extra wide light scattering. The lighting is 2700K, 240lm equivalent to  $40 \sim 45$ W.

6W E27 LED bulb with an extra wide light scattering. The lighting is 2700K, 240lm equivalent to 40  $\sim$  45W.