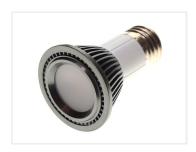

## Helios E27 LED bulb, 6W - 24O Lumen - Dimmable

6W E27 LED bulb with an extra wide light scattering. The lighting is 2700K, 240lm equivalent to  $40 \sim 45$ W.

6W E27 LED bulb with an extra wide light scattering. The lighting is 2700K, 240lm equivalent to 40  $\sim$  45W.

Buy online at: <a href="https://www.matronics.eu/601263">www.matronics.eu/601263</a>

Helios E27 LED bulb, 6W - 240 Lumen - Dimmable SKU 601263

Dimensions: Ø50 x 78mm