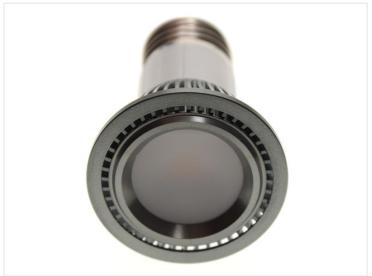

## Helios E27 LED bulb, 6W - 24O Lumen - Dimmable

6W E27 LED bulb with an extra wide light scattering. The lighting is 2700K, 240lm equivalent to  $40 \sim 45$ W.









6W E27 LED bulb with an extra wide light scattering. The lighting is 2700K, 240lm equivalent to 40  $\sim$  45W.

Please, note that it can be used together with the most common dimmers and IHC, as long as the minimum requirements of the dimmers have been met. It can also be used in installations without dimmers.

SMD diodes 2323 Samsung

Buy online at: <a href="https://www.matronics.eu/601263">www.matronics.eu/601263</a>



Helios E27 LED bulb, 6W - 240 Lumen - Dimmable SKU 601263

Dimensions: Ø50 x 78mm

## Product pictures