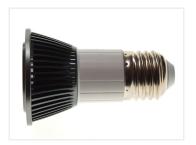

## Helios E27 LED bulb, 6W - 24O Lumen - Dimmable

6W E27 LED bulb with an extra wide light scattering. The lighting is 2700K, 240lm equivalent to  $40 \sim 45$ W.

6W E27 LED bulb with an extra wide light scattering. The lighting is 2700K, 240lm equivalent to 40  $\sim$  45W.

Buy online at: <a href="https://www.matronics.eu/601263">www.matronics.eu/601263</a>

Helios E27 LED bulb, 6W - 240 Lumen - Dimmable SKU 601263

Dimensions: Ø50 x 78mm