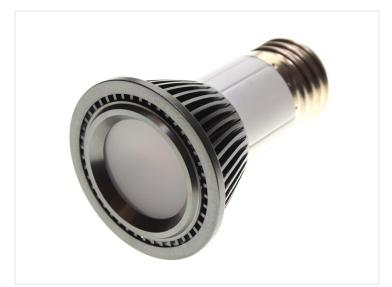

## Helios E27 LED bulb, 6W - 24O Lumen - Dimmable

6W E27 LED bulb with an extra wide light scattering. The lighting is 2700K, 240lm equivalent to  $40 \sim 45$ W.









6W E27 LED bulb with an extra wide light scattering. The lighting is 2700K, 240lm equivalent to 40  $\sim$  45W.

Please, note that it can be used together with the most common dimmers and IHC, as long as the minimum requirements of the dimmers have been met. It can also be used in installations without dimmers.

SMD diodes 2323 Samsung

Buy online at: <a href="https://www.matronics.eu/601263">www.matronics.eu/601263</a>



Helios E27 LED bulb, 6W - 240 Lumen - Dimmable SKU 601263

Dimensions: Ø50 x 78mm

## Product pictures