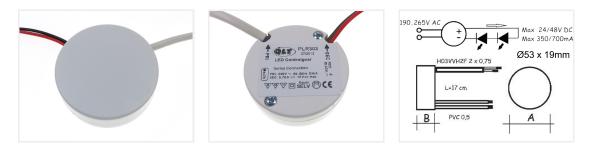

## 23OV Round LED Driver, 35OmA I-IO IW LEDs

A nice round LED driver that supplies 350mA constant current. It can handle up to 35V, and can drive up to 9 high power LEDs.

Round LED driver that supplies 350mA constant current. It can handle up to 35V, and can drive up to 9 high power LEDs.

Connect 230V at the input and the diodes in series on the output.

Max voltage on the output is 36V. See datasheet for more information, model no. is LEDTREIB13.

#### Specifications

 Current
 350mA (1W LEDs)

 Max voltage
 36V

 Input
 190-265V AC

230V Round LED Driver, 350mA 1-10 1W LEDs SKU 130652 Dimensions: Ø53mm x 19 mm Supply: 230V Dimensions: Ø53 x 19mm