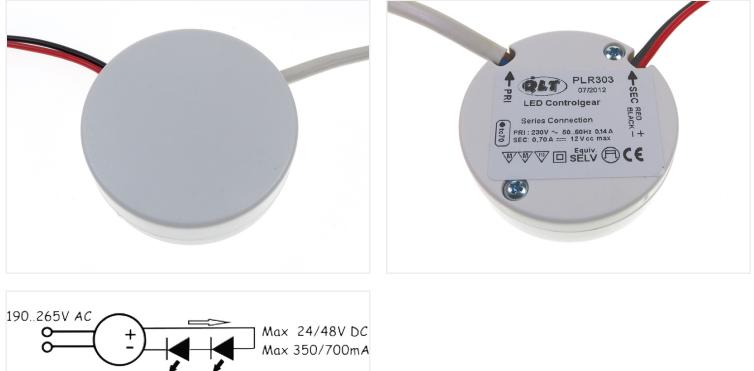

## 23OV Round LED Driver, 35OmA I-IO IW LEDs

A nice round LED driver that supplies 350mA constant current. It can handle up to 35V, and can drive up to 9 high power LEDs.

Round LED driver that supplies 350mA constant current. It can handle up to 35V, and can drive up to 9 high power LEDs.

Connect 230V at the input and the diodes in series on the output.

Max voltage on the output is 36V. See datasheet for more information, model no. is LEDTREIB13.

#### Specifications

 Current
 350mA (1W LEDs)

 Max voltage
 36V

 Input
 190-265V AC

230V Round LED Driver, 350mA 1-10 1W LEDs SKU 130652 Dimensions: Ø53mm x 19 mm Supply: 230V Dimensions: Ø53 x 19mm