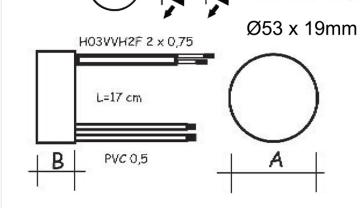

#### Specifications

 Current
 350mA (1W LEDs)

 Max voltage
 36V

 Input
 190-265V AC

230V Round LED Driver, 350mA 1-10 1W LEDs SKU 130652 Dimensions: Ø53mm x 19 mm Supply: 230V Dimensions: Ø53 x 19mm