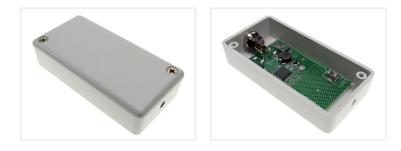

## 12-24Vdc IW LED Driver with a Dimmer, 35OmA

A 12V-24V 350mA constant current LED driver in a plastic-house with a built-in touch dimmer.

A 12V-24V 350mA constant current LED driver in a plastic-house with a built-in touch dimmer. Draws 350mA LEDs 1-3 v. 12V and 1-6 diodes v. 24V.

The touch-sensor works by your touch on the plastic-house on the opposite end of the power-plug.

The diodes in sequence are to be connected to the connectors of the LED + and the LED inside the plastic houses, through the piping hole opposite of the power plug.

**12-24Vdc 1W LED Driver with a Dimmer, 350mA** SKU 130660 Dimensions: 80 x 40 x 20 mm Buy online at: www.matronics.eu/130660