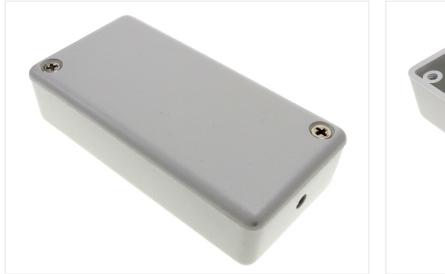

## 12-24Vdc IW LED Driver with a Dimmer, 35OmA

A 12V-24V 350mA constant current LED driver in a plastic-house with a built-in touch dimmer.

A 12V-24V 350mA constant current LED driver in a plastic-house with a built-in touch dimmer. Draws 350mA LEDs 1-3 v. 12V and 1-6 diodes v. 24V.

**12-24Vdc 1W LED Driver with a Dimmer, 350mA** SKU 130660 Dimensions: 80 x 40 x 20 mm Buy online at: www.matronics.eu/130660