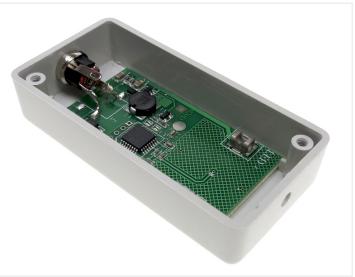

The touch-sensor works by your touch on the plastic-house on the opposite end of the power-plug.

The diodes in sequence are to be connected to the connectors of the LED + and the LED inside the plastic houses, through the piping hole opposite of the power plug.