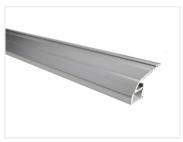

## Alu-Profile, Bardolino, Stair-Step, Light Down

A heavy duty alu-profile for use on the edge of the stair treads. The LED tape can be mounted in the bottom of the profile, so that it lights off.

A heavy duty alu-profile for use on the edge of the stair treads. The LED stripe can be glued at the bottom of the profile, so that it lights down on the floor or the steps below. It can, for example be used to clearly mark the location of the stair-steps without a dazzle.

Our sturdy plastic-fronte can be used to protect the LED stripe from dirt, but is not needed by the stair profile. The matte plastic front will be able to distribute the light more softly.

Total measurements:

- Width: 56 mm
- Height: 24 mm

Mounting surface:

- Width: 33,54 mm
- Height: 20 mm