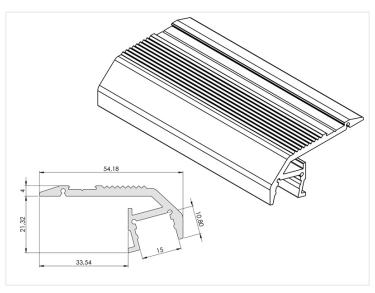

- Width: 56 mm
- Height: 24 mm

Mounting surface:

- Width: 33,54 mm
- Height: 20 mm