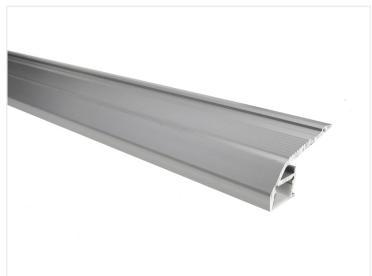

## Alu-Profile, Bardolino, Stair-Step, Light Down

A heavy duty alu-profile for use on the edge of the stair treads. The LED tape can be mounted in the bottom of the profile, so that it lights off.

A heavy duty alu-profile for use on the edge of the stair treads. The LED stripe can be glued at the bottom of the profile, so that it lights down on the floor or the steps below. It can, for example be used to clearly mark the location of the stair-steps without a dazzle.

- Width: 56 mm
- Height: 24 mm

Mounting surface:

- Width: 33,54 mm
- Height: 20 mm