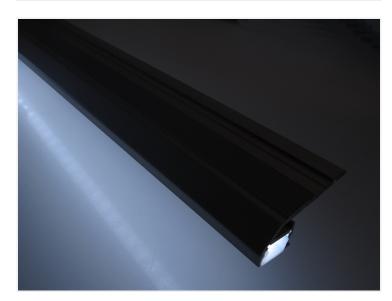

## Alu-Profile, Bardolino, Stair-Step, Light Down

A heavy duty alu-profile for use on the edge of the stair treads. The LED tape can be mounted in the bottom of the profile, so that it lights off.

A heavy duty alu-profile for use on the edge of the stair treads. The LED stripe can be glued at the bottom of the profile, so that it lights down on the floor or the steps below. It can, for example be used to clearly mark the location of the stair-steps without a dazzle.

Our sturdy plastic-fronte can be used to protect the LED stripe from dirt, but is not needed by the stair profile. The matte plastic front will be able to distribute the light more softly.

Total measurements: