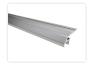

## Alu-Profile, Bardolino, Stair-Step, Light Down

A heavy duty alu-profile for use on the edge of the stair treads. The LED tape can be mounted in the bottom of the profile, so that it lights off.

A heavy duty alu-profile for use on the edge of the stair treads. The LED stripe can be glued at the bottom of the profile, so that it lights down on the floor or the steps below. It can, for example be used to clearly mark the location of the stair-steps without a dazzle.

- Width: 56 mm
- Height: 24 mm

Mounting surface:

- Width: 33,54 mm
- Height: 20 mm