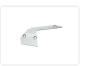

t can, for example be used to clearly mark the location of the stair-steps without a dazzle.

Our sturdy plastic-fronte can be used to protect the LED stripe from dirt, but is not needed by the stair profile. The matte plastic front will be able to distribute the light more softly.

Total measurements:

- Width: 56 mm
- Height: 24 mm

Mounting surface:

- Width: 33,54 mm
- Height: 20 mm

#### **Endcaps**

The endcaps are milled in the aluminum. Screws are included.

#### lape-cover

You would need an adhesive cover for hiding the screws in the Bardolino stairstep profiles. The cover is very easy to mount, as the profile has a slot for this purpose. Sold in continues metres.

### Buy online at:

www.matronics.eu/131121



**Profile, 100cm** SKU 131121



Accessories, Tape-cover SKU 131695



Accessories, 2 end caps SKU 131693

# Product pictures