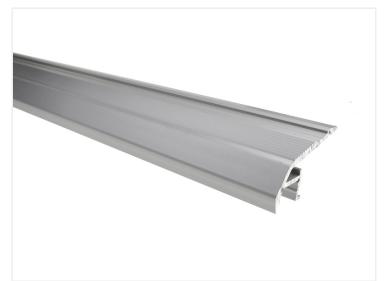

## Alu-Profile, Bardolino, Stair-Step, Light Down

A heavy duty alu-profile for use on the edge of the stair treads. The LED tape can be mounted in the bottom of the profile, so that it lights off.

A heavy duty alu-profile for use on the edge of the stair treads. The LED stripe can be glued at the bottom of the profile, so that it lights down on the floor or the steps below. It can, for example be used to clearly mark the location of the stair-steps without a dazzle.

- Width: 56 mm
- Height: 24 mm

Mounting surface:

- Width: 33,54 mm
- Height: 20 mm