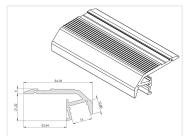

- Width: 56 mm
- Height: 24 mm

Mounting surface:

- Width: 33,54 mm
- Height: 20 mm