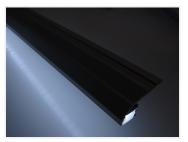

## Alu-Profile, Bardolino, Stair-Step, Light Down

A heavy duty alu-profile for use on the edge of the stair treads. The LED tape can be mounted in the bottom of the profile, so that it lights off.

A heavy duty alu-profile for use on the edge of the stair treads. The LED stripe can be glued at the bottom of the profile, so that it lights down on the floor or the steps below. It can, for example be used to clearly mark the location of the stair-steps without a dazzle.

Our sturdy plastic-fronte can be used to protect the LED stripe from dirt, but is not needed by the stair profile. The matte plastic front will be able to distribute the light more softly.

Total measurements: