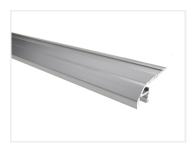

## Alu-Profile, Bardolino, Stair-Step, Light Down

A heavy duty alu-profile for use on the edge of the stair treads. The LED tape can be mounted in the bottom of the profile, so that it lights off.

A heavy duty alu-profile for use on the edge of the stair treads. The LED stripe can be glued at the bottom of the profile, so that it lights down on the floor or the steps below. It can, for example be used to clearly mark the location of the stair-steps without a dazzle.

Our sturdy plastic-fronte can be used to protect the LED stripe from dirt, but is not needed by the stair profile. The matte plastic front will be able to distribute the light more softly.

Total measurements:

- Width: 56 mm
- Height: 24 mm

Mounting surface:

- Width: 33,54 mm
- Height: 20 mm