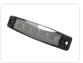

## LED Marking Lamp, 6 LEDs - 12V

A compact 12V LED side - marker lamp with 6 LEDs. Only 6.4 mm high and 96 mm long.

A compact 12V LED side-marker lamp with 6 LEDs. E-Approved and measure only 6.4 mm high and 96 mm long. Fitted with 0.5 meter cord.

## Buy online at:

www.matronics.eu/15605204

Specifications

Hole distance 86mm

Red, 20cm cable

SKU 15605205

Dimensions: 6,4 x 96 x 20mm

White, 20cm cable