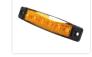

SKU 15605206

Dimensions: 6,4 x 96 x 20mm

Orange, 20cm cable

SKU 15605204 Width: 20 mm Wire: 0.30 meters Height: 6.4 mm

Length: 96 mm

Orange, 5 meter cable

SKU 15605207

Stainless mounting set - M3 30mm