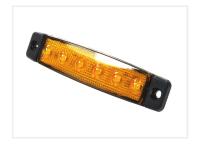

## LED Marking Lamp, 6 LEDs - 12V

A compact 12V LED side - marker lamp with 6 LEDs. Only 6.4 mm high and 96 mm long.

A compact 12V LED side-marker lamp with 6 LEDs. E-Approved and measure only 6.4 mm high and 96 mm long. Fitted with 0.5 meter cord.

The lamp is very universal and can be mounted on trailers, campers and your car for extra marking and indication light.

There are many copies of this lamp, and our experiences tells us that many of these models quickly become defective. The bullet points below clearly shows why this model is superior to the cheaper models:

- Rubber seals around the wires on the back
- Extra thick base, so it is not bent easily
- The glass has been glued securely on, with visible glue all around the base
- The LEDs are placed correctly in the lenses of the front glass