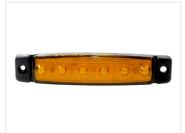

## LED Marking Lamp, 6 LEDs - 12V

A compact 12V LED side - marker lamp with 6 LEDs. Only 6.4 mm high and 96 mm long.

A compact 12V LED side-marker lamp with 6 LEDs. E-Approved and measure only 6.4 mm high and 96 mm long. Fitted with 0.5 meter cord.

The lamp is very universal and can be mounted on trailers, campers and your car for extra marking and indication light.

There are many copies of this lamp, and our experiences tells us that many of these models quickly become defective. The bullet points below clearly shows why this model is superior to the cheaper models:

- Rubber seals around the wires on the back
- Extra thick base, so it is not bent easily
- The glass has been glued securely on, with visible glue all around the base
- The LEDs are placed correctly in the lenses of the front glass