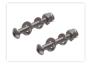

SKU 15605206

Dimensions: 6,4 x 96 x 20mm

Orange, 20cm cable

SKU 15605204 Width: 20 mm Wire: 0.30 meters Height: 6.4 mm

Length: 96 mm

Orange, 5 meter cable

SKU 15605207

Stainless mounting set - M3 30mm

SKU 507642

Stainless mounting set - M3 screw(2,9x13)

SKU 507645