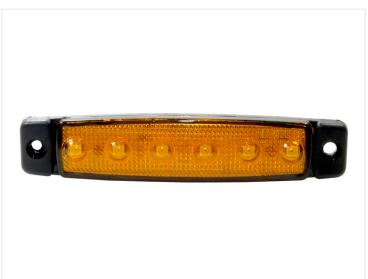

## LED Marking Lamp, 6 LEDs - 12V

A compact 12V LED side - marker lamp with 6 LEDs. Only 6.4 mm high and 96 mm long.

A compact 12V LED side-marker lamp with 6 LEDs. E-Approved and measure only 6.4 mm high and 96 mm long. Fitted with 0.5 meter cord.

The lamp is very universal and can be mounted on trailers, campers and your car for extra marking and indication light.

There are many copies of this lamp, and our experiences tells us that many of these models quickly become defective. The bullet points below clearly shows why this model is superior to the cheaper models:

- Rubber seals around the wires on the back
- Extra thick base, so it is not bent easily
- The glass has been glued securely on, with visible glue all around the base
- The LEDs are placed correctly in the lenses of the front glass