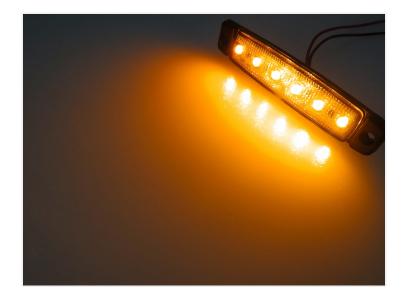

## LED Marking Lamp, 6 LEDs - 12V

A compact 12V LED side - marker lamp with 6 LEDs. Only 6.4 mm high and 96 mm long.

A compact 12V LED side-marker lamp with 6 LEDs. E-Approved and measure only 6.4 mm high and 96 mm long. Fitted with 0.5 meter cord.

The lamp is very universal and can be mounted on trailers, campers and your car for extra marking and indication light.

There are many copies of this lamp, and our experiences tells us that many of these models quickly become defective. The bullet points below clearly shows why this model is superior to the cheaper models: