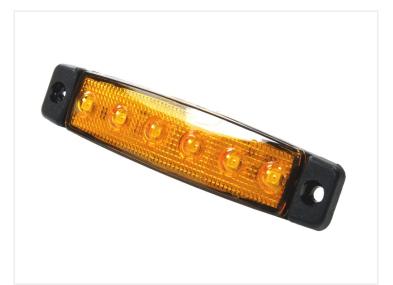

## LED Marking Lamp, 6 LEDs - 12V

A compact 12V LED side - marker lamp with 6 LEDs. Only 6.4 mm high and 96 mm long.

A compact 12V LED side-marker lamp with 6 LEDs. E-Approved and measure only 6.4 mm high and 96 mm long. Fitted with 0.5 meter cord.

The lamp is very universal and can be mounted on trailers, campers and your car for extra marking and indication light.

There are many copies of this lamp, and our experiences tells us that many of these models quickly become defective. The bullet points below clearly shows why this model is superior to the cheaper models:

- Rubber seals around the wires on the back
- Extra thick base, so it is not bent easily
- The glass has been glued securely on, with visible glue all around the base
- The LEDs are placed correctly in the lenses of the front glass