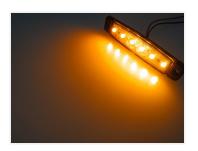

## LED Marking Lamp, 6 LEDs - 12V

A compact 12V LED side - marker lamp with 6 LEDs. Only 6.4 mm high and 96 mm long.

A compact 12V LED side-marker lamp with 6 LEDs. E-Approved and measure only 6.4 mm high and 96 mm long. Fitted with 0.5 meter cord.

The lamp is very universal and can be mounted on trailers, campers and your car for extra marking and indication light.

There are many copies of this lamp, and our experiences tells us that many of these models quickly become defective. The bullet points below clearly shows why this model is superior to the cheaper models: