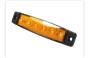

SKU 15605206

Dimensions: 6,4 x 96 x 20mm

Orange, 20cm cable

SKU 15605204 Width: 20 mm Wire: 0.30 meters Height: 6.4 mm

Length: 96 mm

Orange, 5 meter cable

SKU 15605207

Stainless mounting set - M3 30mm