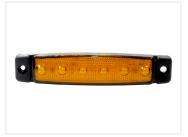

## LED Marker Lamp, 6 LEDs - 24V

A compact flat 24V LED side-marker lamp with 6 LEDs. It is only 6.4 mm high and 96 mm long.

A compact flat 24V LED side-marker lamp with 6 LEDs. It is only 6.4 mm thick and 96  $\times$  20mm and E-approved. A fitted 20cm cable - the orange is also available with 5 meters cable.

Buy online at: www.matronics.eu/24605204

**Orange, 20cm cable** SKU 24605204 Dimensions: 6,4 x 96 x 20mm

**Orange, 5 meter cable** SKU 24605207

**White, 20cm cable** SKU 24605206 Dimensions: 6,4 x 96 x 20mm