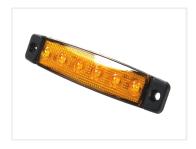

## LED Marker Lamp, 6 LEDs - 24V

A compact flat 24V LED side-marker lamp with 6 LEDs. It is only 6.4 mm high and 96 mm long.

A compact flat 24V LED side-marker lamp with 6 LEDs. It is only 6.4 mm thick and 96  $\times$  20mm and E-approved. A fitted 20cm cable - the orange is also available with 5 meters cable.

Buy online at: www.matronics.eu/24605204

**Orange, 20cm cable** SKU 24605204 Dimensions: 6,4 x 96 x 20mm

**Orange, 5 meter cable** SKU 24605207

**White, 20cm cable** SKU 24605206 Dimensions: 6,4 x 96 x 20mm