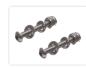

**Red, 20cm cable** SKU 24605205 Dimensions: 96 x 6,4 x 20mm

**Red, 5 meter cable** SKU 24605208

**Stainless mounting set - M3 30mm** SKU 507642

**Stainless mounting set - M3 screw (2,9x13)** SKU 507645