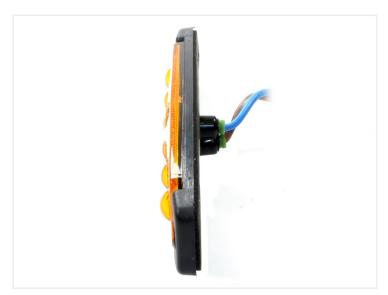

- Rubber seals around the wires on the back
- Extra thick base, so it is not bent easily
- The glass has been glued securely on with visible glue all around the base
- The LEDs are placed correctly in the lenses of the front glass