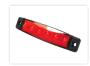

**Red, 20cm cable** SKU 24605205 Dimensions: 96 x 6,4 x 20mm

**Red, 5 meter cable** SKU 24605208

**Stainless mounting set - M3 30mm** SKU 507642

**Stainless mounting set - M3 screw (2,9x13)** SKU 507645