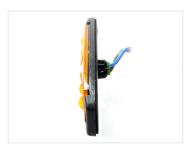

- Rubber seals around the wires on the back
- Extra thick base, so it is not bent easily
- The glass has been glued securely on with visible glue all around the base
- The LEDs are placed correctly in the lenses of the front glass