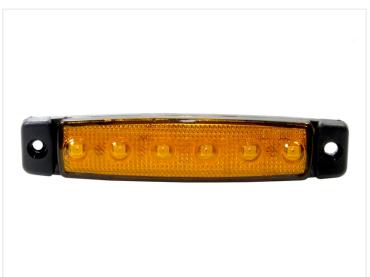

## LED Marker Lamp, 6 LEDs - 24V

A compact flat 24V LED side-marker lamp with 6 LEDs. It is only 6.4 mm high and 96 mm long.

A compact flat 24V LED side-marker lamp with 6 LEDs. It is only 6.4 mm thick and 96  $\times$  20mm and E-approved. A fitted 20cm cable - the orange is also available with 5 meters cable.

Very universal marker lamp that can be used for extra marking, taillight and indication.

Notice that there are many copies of this lamp. Our experiences tells us that many of these models quickly become defective because of water. The bullet points below clearly shows why this model is superior to the cheaper models:

Buy online at: www.matronics.eu/24605204

**Orange, 20cm cable** SKU 24605204 Dimensions: 6,4 x 96 x 20mm

**Orange, 5 meter cable** SKU 24605207

**White, 20cm cable** SKU 24605206 Dimensions: 6,4 x 96 x 20mm