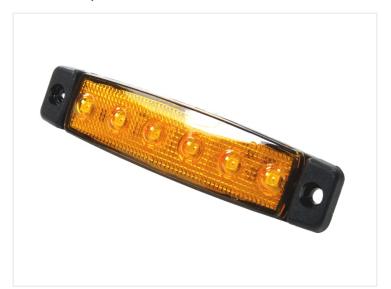

## LED Marker Lamp, 6 LEDs - 24V

A compact flat 24V LED side-marker lamp with 6 LEDs. It is only 6.4 mm high and 96 mm long.

A compact flat 24V LED side-marker lamp with 6 LEDs. It is only 6.4 mm thick and 96  $\times$  20mm and E-approved. A fitted 20cm cable - the orange is also available with 5 meters cable.

Buy online at: www.matronics.eu/24605204

**Orange, 20cm cable** SKU 24605204 Dimensions: 6,4 x 96 x 20mm

**Orange, 5 meter cable** SKU 24605207

**White, 20cm cable** SKU 24605206 Dimensions: 6,4 x 96 x 20mm