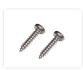

**Red, 20cm cable** SKU 24605205 Dimensions: 96 x 6,4 x 20mm

**Red, 5 meter cable** SKU 24605208

**Stainless mounting set - M3 30mm** SKU 507642

**Stainless mounting set - M3 screw (2,9x13)** SKU 507645