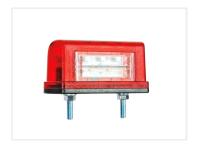

## LED licenseplate-lamp with a rear-light 12 - 24V

A smart ECE-approved LED license plate light that also has red light for the rear. It can be connected to both 12V - 24V.

A smart ECE-approved LED license plate light that also has red light for the rear.

The lamp can be connected to both 12V - 24V. There is a 20cm cable.

There are two fixed M5 bolts on the back of the lamp for mounting it, as well as nuts and washers. The distance between them is 44mm. The cable is placed in the middle.

Buy online at:

www.matronics.eu/24606148

LED licenseplate-lamp with a rear-light 12 - 24V

SKU 24606148 Bolt-distance: 45mm

Dimensions: 30 x 40 x 83mm