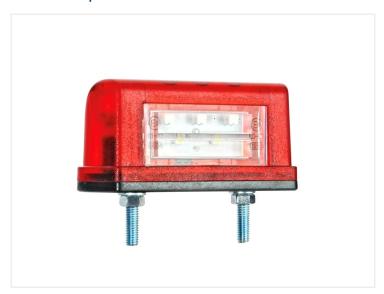

## LED licenseplate-lamp with a rear-light 12 - 24V

A smart ECE-approved LED license plate light that also has red light for the rear. It can be connected to both 12V - 24V.

A smart ECE-approved LED license plate light that also has red light for the rear.

The lamp can be connected to both 12V - 24V. There is a 20cm cable.

There are two fixed M5 bolts on the back of the lamp for mounting it, as well as nuts and washers. The distance between them is 44mm. The cable is placed in the middle.

Buy online at:

www.matronics.eu/24606148

LED licenseplate-lamp with a rear-light 12 - 24V

SKU 24606148 Bolt-distance: 45mm

Dimensions: 30 x 40 x 83mm