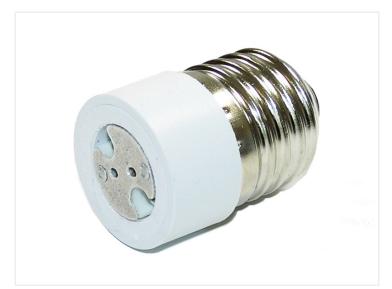

## E27 adapter for G4/MRI6 G 5.3/bulbs

A special E27 to G4 adapter, which is typically used in the process of 12V LED conversions in campingvogns, boats and other vehicles.

A special E27 to G4 adapter, which is typically used in the process of 12V LED conversions in campingvogns, boats and other vehicles. The advantage here is that with this adapter you can replace 12 volt E27 bulbs with 12V G4 LED bulbs, where the range is considerably larger.

Buy online at:

www.matronics.eu/606515

MAY NOT BE USED IN HOMES FOR 230VOLT!!!

The length is 43 mm and the largest diameter is 28 mm.

**E27 adapter for G4/MR16 G 5.3/bulbs** SKU 606515