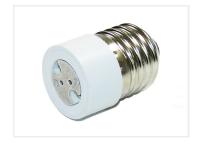

## E27 adapter for G4/MRI6 G 5.3/bulbs

A special E27 to G4 adapter, which is typically used in the process of 12V LED conversions in campingvogns, boats and other vehicles.

A special E27 to G4 adapter, which is typically used in the process of 12V LED conversions in campingvogns, boats and other vehicles. The advantage here is that with this adapter you can replace 12 volt E27 bulbs with 12V G4 LED bulbs, where the range is considerably larger.

Buy online at:

www.matronics.eu/606515

MAY NOT BE USED IN HOMES FOR 230VOLT!!!

The length is 43 mm and the largest diameter is 28 mm.

**E27 adapter for G4/MR16 G 5.3/bulbs** SKU 606515