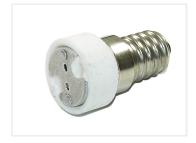

## EI4 adapter for G4 / MRI6 G5.3 bulbs

A special E14 to G4 adapter, which is typically used in the process of LED conversions in campingvogns, boats and other vehicles.

A special E14 to G4 adapter, which is typically used in the process of LED conversions in campingvogns, boats and other vehicles. The advantage here is that with this adapter you can replace the 12 volt E14 bulbs with 12V G4 LED bulbs, where the range is considerably larger.

Buy online at: www.matronics.eu/606514

**!!! MAY NOT BE USED in HOMES for 230VOLT!!!** 

The length is 40 mm and the largest diameter is 22 mm.

**E14 adapter for G4 / MR16 G5.3 bulbs** SKU 606514