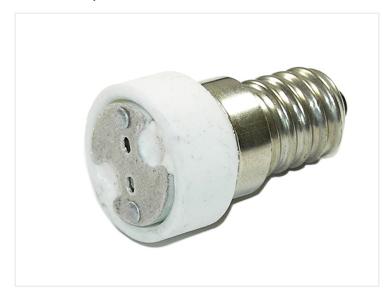

## EI4 adapter for G4 / MRI6 G5.3 bulbs

A special E14 to G4 adapter, which is typically used in the process of LED conversions in campingvogns, boats and other vehicles.

A special E14 to G4 adapter, which is typically used in the process of LED conversions in campingvogns, boats and other vehicles. The advantage here is that with this adapter you can replace the 12 volt E14 bulbs with 12V G4 LED bulbs, where the range is considerably larger.

Buy online at: www.matronics.eu/606514

**!!! MAY NOT BE USED in HOMES for 230VOLT!!!** 

The length is 40 mm and the largest diameter is 22 mm.

**E14 adapter for G4 / MR16 G5.3 bulbs** SKU 606514