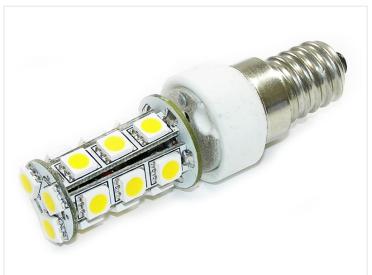

## EI4 adapter for G4 / MRI6 G5.3 bulbs

A special E14 to G4 adapter, which is typically used in the process of LED conversions in campingvogns, boats and other vehicles.

A special E14 to G4 adapter, which is typically used in the process of LED conversions in campingvogns, boats and other vehicles. The advantage here is that with this adapter you can replace the 12 volt E14 bulbs with 12V G4 LED bulbs, where the range is considerably larger.

Buy online at: www.matronics.eu/606514

**!!! MAY NOT BE USED in HOMES for 230VOLT!!!** 

The length is 40 mm and the largest diameter is 22 mm.

**E14 adapter for G4 / MR16 G5.3 bulbs** SKU 606514