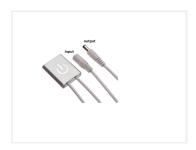

## LED Touch Dimmer, 12 ~ 24Vdc 3 Amp.

This smart LED touch dimmer can be used for both 12V and 24V products.

This smart touch dimmer can be used for both 12V and 24V products. The dimmer is very compact and it is controlled via a touch on the surface. There is an easy on/off power options and it can remember the last brightness set. It is available with a 2-metres wire or DC plugs on 30cm cables.

The in-and-output voltage automatically adapts to the power supply. This means that if the input voltage is max. 12Vdc, there will be no more than max. 12Vdc out. When the input is maximum 24Vdc, the output voltage is 24Vdc.

Max. load is 3 Amps.

12Vdc max. 36 watts.

24Vdc max. 72 Watts.

If you must use it at home, remember that it needs a 230V  $\sim$  12Vdc transformer.

Dimensions: L 39mm x w 31mm x H 9mm

Typically fastened with a glue or a double-adhesive.