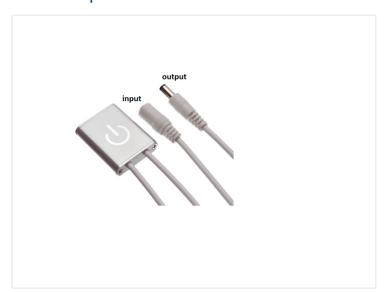

## LED Touch Dimmer, 12 ~ 24Vdc 3 Amp.

This smart LED touch dimmer can be used for both 12V and 24V products.

This smart touch dimmer can be used for both 12V and 24V products. The dimmer is very compact and it is controlled via a touch on the surface. There is an easy on/off power options and it can remember the last brightness set. It is available with a 2-metres wire or DC plugs on 30cm cables.

The in-and-output voltage automatically adapts to the power supply. This means that if the input voltage is max. 12Vdc, there will be no more than max. 12Vdc out. When the input is maximum 24Vdc, the output voltage is 24Vdc.

Max. load is 3 Amps.

12Vdc max. 36 watts.

24Vdc max. 72 Watts.

If you must use it at home, remember that it needs a 230V  $\sim$  12Vdc transformer.

Dimensions: L 39mm x w 31mm x H 9mm

Typically fastened with a glue or a double-adhesive.