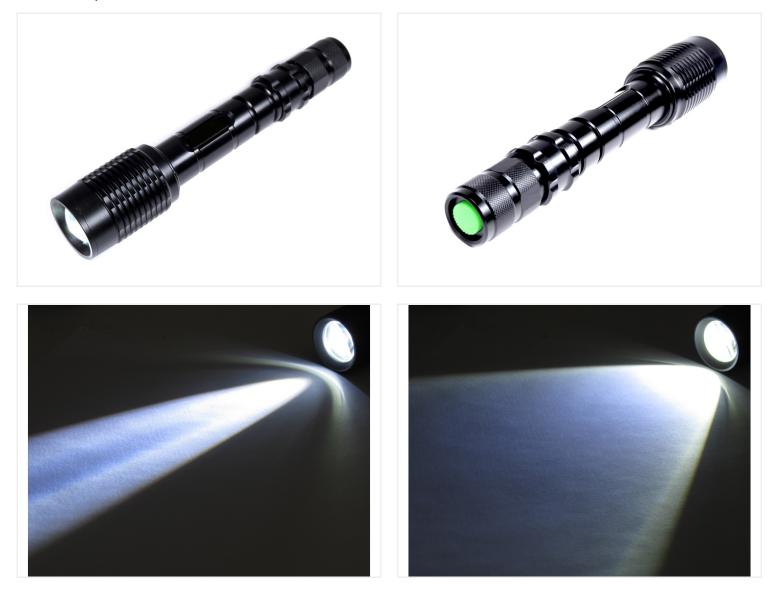

## LED Headlamp - Cree XM-L Zoom Wand T6-1600 Lumens

A compact LED flashlight with Cree XM-L T6 1 diode and an adjustable focus.

A compact LED flashlight with Cree XM-L T6 1 diode and an adjustable focus.

The lamp is produced in aluminium and is also well suited to the outdoors, since it is splashproof/rainproof.

The CREE diode effect is controlled via a push button at the bottom and there are 5 features: 100% light-50% light-10% light-strobe-SOS

<u>OBS!!!</u> The battery and the charger not included.

Missing rechargeable 18650 batteries so look here

In order to achieve full brightness, it requires to use powerful and high quality batteries.

LED Headlamp - Cree XM-L Zoom Wand T6-

**1600 Lumens** SKU 500224 LED type: 1 x Cree XM-L T6 Size: Ø 38/26 x L 213 mm Battery type: 2 x 18650 Buy online at: www.matronics.eu/500224