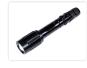

## LED Headlamp - Cree XM-L Zoom Wand T6-1600 Lumens

A compact LED flashlight with Cree XM-L T6 1 diode and an adjustable focus.

A compact LED flashlight with Cree XM-L T6 1 diode and an adjustable focus.

The lamp is produced in aluminium and is also well suited to the outdoors, since it is splashproof/rainproof.

The CREE diode effect is controlled via a push button at the bottom and there are 5 features: 100% light-50% light-10% light-strobe-SOS

<u>OBS!!!</u> The battery and the charger not included.

Missing rechargeable 18650 batteries so look here

In order to achieve full brightness, it requires to use powerful and high quality batteries.

LED Headlamp - Cree XM-L Zoom Wand T6-

**1600 Lumens** SKU 500224 LED type: 1 x Cree XM-L T6 Size: Ø 38/26 x L 213 mm Battery type: 2 x 18650 Buy online at: www.matronics.eu/500224