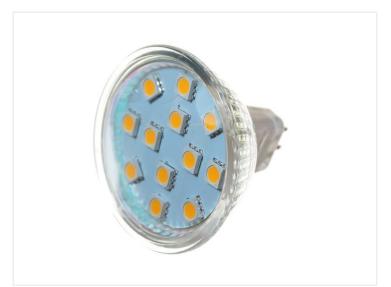

## Helios GUIO LED 2W AC/DC I2V - I8Olm

A special 12V GU10 LED bulb with 12 pcs. 3-Chip SMD diodes with a warm-white light. Do not connect to 230V!

A special 12V GU10 LED bulb with 12 pcs 3-Chip SMD diodes, which together provide a 160 lumens warm-white light.

The advantage with SMD diodes is that the light scatter is very broad and compared to a normal GU10 bulb, this LED bulb gives a light equivalent to  $\underline{25} \sim \underline{30}$  Watts.

The light scatter is 120 degrees. This LED bulb is also suitable for outdoor use, since the LEDs are sealed.