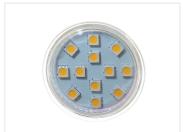

## Helios GUIO LED 2W AC/DC I2V - I8Olm

A special 12V GU10 LED bulb with 12 pcs. 3-Chip SMD diodes with a warm-white light. Do not connect to 230V!

A special 12V GU10 LED bulb with 12 pcs 3-Chip SMD diodes, which together provide a 160 lumens warm-white light.

The advantage with SMD diodes is that the light scatter is very broad and compared to a normal GU10 bulb, this LED bulb gives a light equivalent to  $\underline{25} \sim \underline{30}$  Watts.

The light scatter is 120 degrees. This LED bulb is also suitable for outdoor use, since the LEDs are sealed.