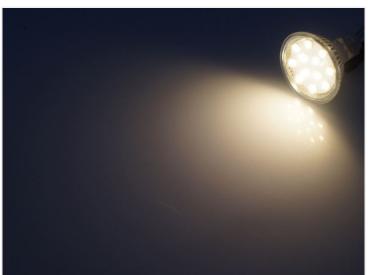

The advantage with SMD diodes is that the light scatter is very broad and compared to a normal GU10 bulb, this LED bulb gives a light equivalent to  $\underline{25} \sim \underline{30}$  Watts.

The light scatter is 120 degrees. This LED bulb is also suitable for outdoor use, since the LEDs are sealed.