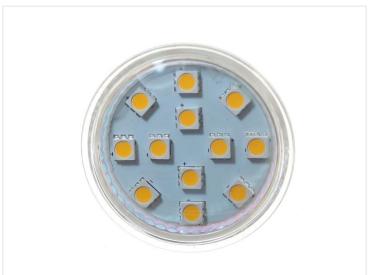

## Helios GUIO LED 2W AC/DC I2V - I8Olm

A special 12V GU10 LED bulb with 12 pcs. 3-Chip SMD diodes with a warm-white light. Do not connect to 230V!

A special 12V GU10 LED bulb with 12 pcs 3-Chip SMD diodes, which together provide a 160 lumens warm-white light.

The advantage with SMD diodes is that the light scatter is very broad and compared to a normal GU10 bulb, this LED bulb gives a light equivalent to  $\underline{25} \sim \underline{30}$  Watts.

The light scatter is 120 degrees. This LED bulb is also suitable for outdoor use, since the LEDs are sealed.