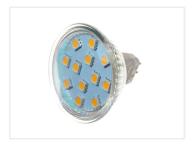

## Helios GUIO LED 2W AC/DC I2V - I8Olm

A special 12V GU10 LED bulb with 12 pcs. 3-Chip SMD diodes with a warm-white light. Do not connect to 230V!

A special 12V GU10 LED bulb with 12 pcs 3-Chip SMD diodes, which together provide a 160 lumens warm-white light.

The advantage with SMD diodes is that the light scatter is very broad and compared to a normal GU10 bulb, this LED bulb gives a light equivalent to  $\underline{25} \sim \underline{30}$  Watts.

The light scatter is 120 degrees. This LED bulb is also suitable for outdoor use, since the LEDs are sealed.