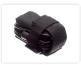

## LED Bike Light with 5 x Cree T6 - 5500 Lumen

A rechargeable LED bike light with 5 very bright Cree T6 LEDs. A large battery pack, mounting accessories and a 230V charger.

A rechargeable LED bike light with 5 very bright Cree T6 LEDs. LED bicycle headlamp is supplied with a 4400 mAH battery pack and a 230V charger, so you have everything you need to get out running or biking on the dark roads. The lamp is waterproof and the battery pack is splashproof, so they are suitable for all types of weather and lighting.

The light has 4 light functions, so you can easily find a suitable level of light, these are selected via the push button on the back of the headlight. 1 = 100% light 2 = 50% light 3 = 10% light 4 = 100% strobe lights.

The light is typically mounted on the handlebar with the supplied rubber rings or you can choose to use helmet bracket, which is also included in the box.

The rechargeable battery pack is supplied in a nylon bag with Velcro, so that it can easily be attached to the handlebar or the frame. Cable length: the headlamp has a 65 cm wire - the battery pack has a 60 cm cord.