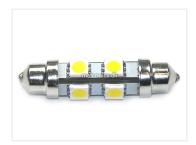

## Warm White Bulb 24 ~ 28Vdc Pinol 48 42 mm

42 mm LED pointed bulb with 6 powerful SMD diodes located, so that there is light almost all the way around.

42 mm LED pointed bulb with 6 powerful SMD diodes located, so that there is light almost all the way around. The warm white light makes the bulb particularly well-suited for use in caravans and boats, because the color is similar to normal incandescent bulbs.

The diameter is 12 mm and the power consumption 80mA ~ 1 Watt.

**Warm White Bulb 24 ~ 28Vdc Pinol 48 42 mm** SKU 240264