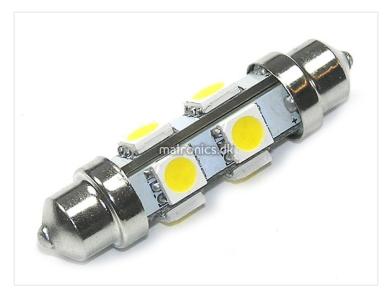

## Warm White Bulb 24 ~ 28Vdc Pinol 48 42 mm

42 mm LED pointed bulb with 6 powerful SMD diodes located, so that there is light almost all the way around.

42 mm LED pointed bulb with 6 powerful SMD diodes located, so that there is light almost all the way around. The warm white light makes the bulb particularly well-suited for use in caravans and boats, because the color is similar to normal incandescent bulbs.

The diameter is 12 mm and the power consumption 80mA ~ 1 Watt.

**Warm White Bulb 24 ~ 28Vdc Pinol 48 42 mm** SKU 240264