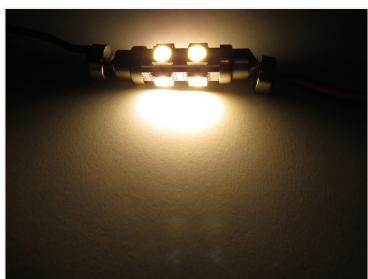

## Warm White Bulb 24 ~ 28Vdc Pinol 48 42 mm

42 mm LED pointed bulb with 6 powerful SMD diodes located, so that there is light almost all the way around.

42 mm LED pointed bulb with 6 powerful SMD diodes located, so that there is light almost all the way around. The warm white light makes the bulb particularly well-suited for use in caravans and boats, because the color is similar to normal incandescent bulbs.