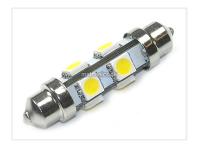

## Warm White Bulb 24 ~ 28Vdc Pinol 48 42 mm

42 mm LED pointed bulb with 6 powerful SMD diodes located, so that there is light almost all the way around.

42 mm LED pointed bulb with 6 powerful SMD diodes located, so that there is light almost all the way around. The warm white light makes the bulb particularly well-suited for use in caravans and boats, because the color is similar to normal incandescent bulbs.

The diameter is 12 mm and the power consumption 80mA ~ 1 Watt.

**Warm White Bulb 24 ~ 28Vdc Pinol 48 42 mm** SKU 240264