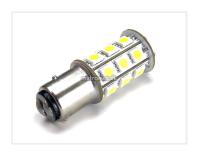

## 24 x SMD Warm White LED Bulb 10-30V, 1142 - Bay15D

A warm white LED bulb Bay15D marine with 24 pcs. powerful SMD diodes.

A warm white LED bulb Bay15D marine with 24 pcs. 5050 SMD diodes, which together make 280 lumen. The bulb may well replace a regular  $20 \sim 30$  watt incandescent bulb and the natural color makes the bulb suitable for lighting in the cabin/stateroom/Lantern.

Legs/dots on the side of the synthesis are offset to each other.

REF. no: 68, 90, 94, 1004, 1076, 1142, 12V, 24V

24 x SMD Warm White LED Bulb 10-30V, 1142

- **Bay15D** SKU 240251

Consumption: 2.0 Watts Color in Kelvin: 3100 K Operation Voltage: 10-30 Vdc Size: Ø: 20 mm/L: 51 mm