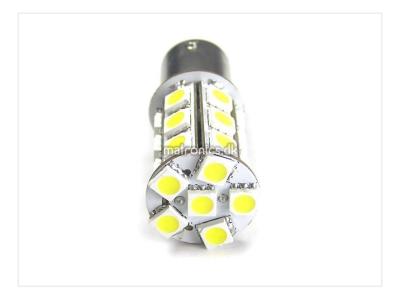

## 24 x SMD Warm White LED Bulb 10-30V, 1142 - Bay15D

A warm white LED bulb Bay15D marine with 24 pcs. powerful SMD diodes.

A warm white LED bulb Bay15D marine with 24 pcs. 5050 SMD diodes, which together make 280 lumen. The bulb may well replace a regular  $20 \sim 30$  watt incandescent bulb and the natural color makes the bulb suitable for lighting in the cabin/stateroom/Lantern.

Legs/dots on the side of the synthesis are offset to each other.

REF. no: 68, 90, 94, 1004, 1076, 1142, 12V, 24V

24 x SMD Warm White LED Bulb 10-30V, 1142

- **Bay15D** SKU 240251

Consumption: 2.0 Watts Color in Kelvin: 3100 K Operation Voltage: 10-30 Vdc Size: Ø: 20 mm/L: 51 mm