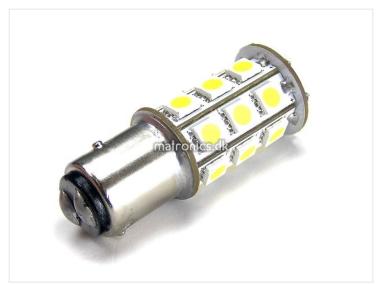

## 24 x SMD Warm White LED Bulb 10-30V, 1142 - Bay15D

A warm white LED bulb Bay15D marine with 24 pcs. powerful SMD diodes.

A warm white LED bulb Bay15D marine with 24 pcs. 5050 SMD diodes, which together make 280 lumen. The bulb may well replace a regular  $20 \sim 30$  watt incandescent bulb and the natural color makes the bulb suitable for lighting in the cabin/stateroom/Lantern.

Legs/dots on the side of the synthesis are offset to each other.

REF. no: 68, 90, 94, 1004, 1076, 1142, 12V, 24V

24 x SMD Warm White LED Bulb 10-30V, 1142

- **Bay15D** SKU 240251

Consumption: 2.0 Watts Color in Kelvin: 3100 K Operation Voltage: 10-30 Vdc Size: Ø: 20 mm/L: 51 mm