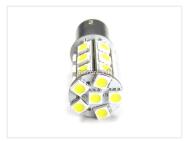

## 24 x SMD Warm White LED Bulb 10-30V, 1142 - Bay15D

A warm white LED bulb Bay15D marine with 24 pcs. powerful SMD diodes.

A warm white LED bulb Bay15D marine with 24 pcs. 5050 SMD diodes, which together make 280 lumen. The bulb may well replace a regular  $20 \sim 30$  watt incandescent bulb and the natural color makes the bulb suitable for lighting in the cabin/stateroom/Lantern.

Legs/dots on the side of the synthesis are offset to each other.

REF. no: 68, 90, 94, 1004, 1076, 1142, 12V, 24V

24 x SMD Warm White LED Bulb 10-30V, 1142

- **Bay15D** SKU 240251

Consumption: 2.0 Watts Color in Kelvin: 3100 K Operation Voltage: 10-30 Vdc Size: Ø: 20 mm/L: 51 mm