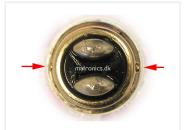

Legs/dots on the side of the synthesis are offset to each other.

REF. no: 68, 90, 94, 1004, 1076, 1142, 12V, 24V

24 x SMD Warm White LED Bulb 10-30V, 1142

- **Bay15D** SKU 240251

Consumption: 2.0 Watts Color in Kelvin: 3100 K Operation Voltage: 10-30 Vdc Size: Ø: 20 mm/L: 51 mm