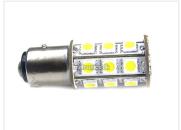

## 24 x SMD Warm White LED Bulb 10-30V, 1142 - Bay15D

A warm white LED bulb Bay15D marine with 24 pcs. powerful SMD diodes.

A warm white LED bulb Bay15D marine with 24 pcs. 5050 SMD diodes, which together make 280 lumen. The bulb may well replace a regular  $20 \sim 30$  watt incandescent bulb and the natural color makes the bulb suitable for lighting in the cabin/stateroom/Lantern.

Legs/dots on the side of the synthesis are offset to each other.

REF. no: 68, 90, 94, 1004, 1076, 1142, 12V, 24V

24 x SMD Warm White LED Bulb 10-30V, 1142

- **Bay15D** SKU 240251

Consumption: 2.0 Watts Color in Kelvin: 3100 K Operation Voltage: 10-30 Vdc Size: Ø: 20 mm/L: 51 mm