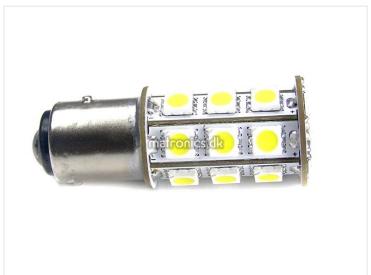

## 24 x SMD Warm White LED Bulb 10-30V, 1142 - Bay15D

A warm white LED bulb Bay15D marine with 24 pcs. powerful SMD diodes.

A warm white LED bulb Bay15D marine with 24 pcs. 5050 SMD diodes, which together make 280 lumen. The bulb may well replace a regular  $20 \sim 30$  watt incandescent bulb and the natural color makes the bulb suitable for lighting in the cabin/stateroom/Lantern.

Legs/dots on the side of the synthesis are offset to each other.

REF. no: 68, 90, 94, 1004, 1076, 1142, 12V, 24V

24 x SMD Warm White LED Bulb 10-30V, 1142

- **Bay15D** SKU 240251

Consumption: 2.0 Watts Color in Kelvin: 3100 K Operation Voltage: 10-30 Vdc Size: Ø: 20 mm/L: 51 mm