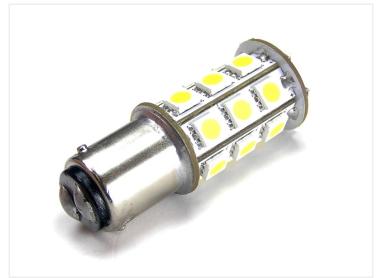

## Xenon White 24xSMD LED Bulb I2V, 21/4W-BAZI5D

An extra heavy duty 21/4W Xenon White LED bulb with 24 pcs. 5050 SMD diodes, which together make 270 lumens.

An extra heavy BAZ15D Xenon White LED bulb with 24 pcs. 5050 SMD diodes, which together make 270 lumens. The LED bulbs are used for the run/position lights. The LEDs bulb location makes the whole dish to light up. The bulb has a built-in voltage regulator that protects from overvoltage and thereby also provides a longer life.

The diameter of the bulb is 20 mm.

50 mm long (measured from the pole to the diode peak).

REF. no: 1122, 17241, P21/4W, 12V

Xenon White 24xSMD LED Bulb 12V, 21/4W-BAZ15D
SKU 120349