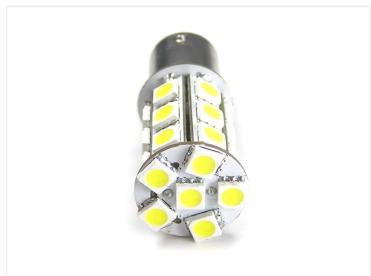

## Xenon White 24xSMD LED Bulb I2V, 21/4W-BAZI5D

An extra heavy duty 21/4W Xenon White LED bulb with 24 pcs. 5050 SMD diodes, which together make 270 lumens.

An extra heavy BAZ15D Xenon White LED bulb with 24 pcs. 5050 SMD diodes, which together make 270 lumens. The LED bulbs are used for the run/position lights. The LEDs bulb location makes the whole dish to light up. The bulb has a built-in voltage regulator that protects from overvoltage and thereby also provides a longer life.

The diameter of the bulb is 20 mm.

50 mm long (measured from the pole to the diode peak).

REF. no: 1122, 17241, P21/4W, 12V

Xenon White 24xSMD LED Bulb 12V, 21/4W-BAZ15D
SKU 120349