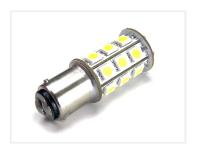

## Xenon White 24xSMD LED Bulb I2V, 21/4W-BAZI5D

An extra heavy duty 21/4W Xenon White LED bulb with 24 pcs. 5050 SMD diodes, which together make 270 lumens.

An extra heavy BAZ15D Xenon White LED bulb with 24 pcs. 5050 SMD diodes, which together make 270 lumens. The LED bulbs are used for the run/position lights. The LEDs bulb location makes the whole dish to light up. The bulb has a built-in voltage regulator that protects from overvoltage and thereby also provides a longer life.