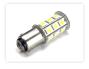

## Xenon White 24xSMD LED Bulb I2V, 21/4W-BAZI5D

An extra heavy duty 21/4W Xenon White LED bulb with 24 pcs. 5050 SMD diodes, which together make 270 lumens.

An extra heavy BAZ15D Xenon White LED bulb with 24 pcs. 5050 SMD diodes, which together make 270 lumens. The LED bulbs are used for the run/position lights. The LEDs bulb location makes the whole dish to light up. The bulb has a built-in voltage regulator that protects from overvoltage and thereby also provides a longer life.

The diameter of the bulb is 20 mm.

50 mm long (measured from the pole to the diode peak).

REF. no: 1122, 17241, P21/4W, 12V

Xenon White 24xSMD LED Bulb 12V, 21/4W-BAZ15D
SKU 120349