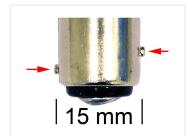

The diameter of the bulb is 20 mm.

50 mm long (measured from the pole to the diode peak).

REF. no: 1122, 17241, P21/4W, 12V

Xenon White 24xSMD LED Bulb 12V, 21/4W-BAZ15D
SKU 120349