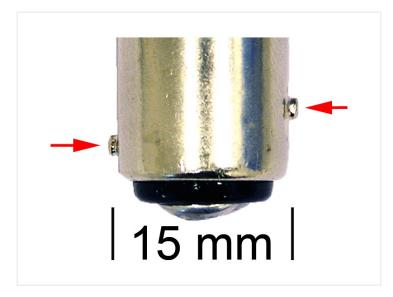

The diameter of the bulb is 20 mm.

50 mm long (measured from the pole to the diode peak).

REF. no: 1122, 17241, P21/4W, 12V

Xenon White 24xSMD LED Bulb 12V, 21/4W-BAZ15D
SKU 120349