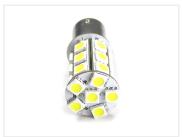

## Xenon White 24xSMD LED Bulb I2V, 21/4W-BAZI5D

An extra heavy duty 21/4W Xenon White LED bulb with 24 pcs. 5050 SMD diodes, which together make 270 lumens.

An extra heavy BAZ15D Xenon White LED bulb with 24 pcs. 5050 SMD diodes, which together make 270 lumens. The LED bulbs are used for the run/position lights. The LEDs bulb location makes the whole dish to light up. The bulb has a built-in voltage regulator that protects from overvoltage and thereby also provides a longer life.