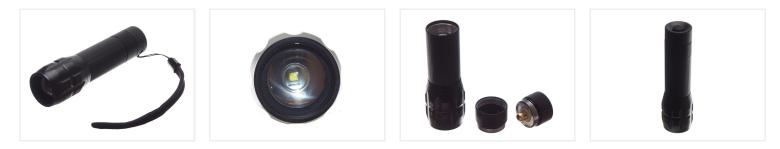

## LED Lamp I x 5W Cree and A Zoom

A compact led flashlight with cree 5W LED and an adjustable focus / beam width.

A compact LED flashlight with CREE 5W LED and an adjustable focus from 1 to 2000. The lamp is produced in aluminium and it is suitable for outdoors, since it is also splashproof/rainproof.

The CREE LED power is controlled via the push button at the bottom and has 3 functions: 100% light, 50% light and a strobe.

It is supplied with battery holder/adapter, so the lamp can be used with 3 x AAA batteries or 1 piece 18650 battery. In order to achieve full brightness, it is required that you use powerful quality batteries.

LED Lamp 1 x 5W Cree and A Zoom SKU 500222 Battery type: 3 x AAA or 1 x 18650 LED type: Cree Q5 Weight: 125 grams Light effect: Typ. 300 lumens Dimensions: Ø34 x 127mm Buy online at: www.matronics.eu/500222