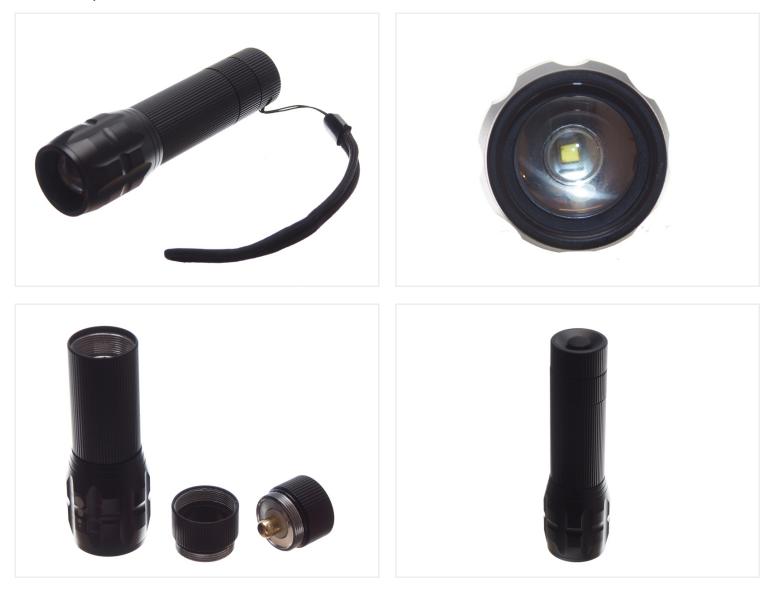

## LED Lamp I x 5W Cree and A Zoom

A compact led flashlight with cree 5W LED and an adjustable focus / beam width.

A compact LED flashlight with CREE 5W LED and an adjustable focus from 1 to 2000. The lamp is produced in aluminium and it is suitable for outdoors, since it is also splashproof/rainproof.

The CREE LED power is controlled via the push button at the bottom and has 3 functions: 100% light, 50% light and a strobe.

It is supplied with battery holder/adapter, so the lamp can be used with 3 x AAA batteries or 1 piece 18650 battery. In order to achieve full brightness, it is required that you use powerful quality batteries.

LED Lamp 1 x 5W Cree and A Zoom SKU 500222 Battery type: 3 x AAA or 1 x 18650 LED type: Cree Q5 Weight: 125 grams Light effect: Typ. 300 lumens Dimensions: Ø34 x 127mm Buy online at: www.matronics.eu/500222