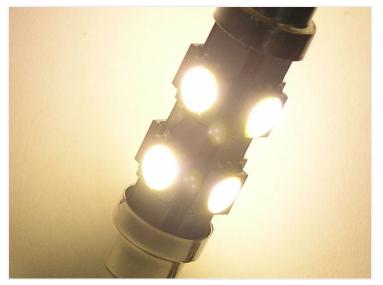

## Warm White Bulb 12 ~ 18Vdc 8xSMD Pinol 42 mm

42 mm LED pointed bulb with 8 powerful SMD diodes located, so that there is light all the way around.

42 mm LED pointed bulb with 8 powerful SMD diodes located, so that there is light all the way around. The warm white light makes the bulb particularly well-suited for use in caravans and boats, because the color is similar to normal incandescent bulbs.

Buy online at: www.matronics.eu/120264

The bulb has a built-in 12 ~ 18V voltage regulation, so that it can also be used in a connection with solar installations without the life span being shortened.

The brightness is equivalent to approx. 10W and the colour is 3000K.

The diameter is 12 mm and power consumption 80mA ~ 1 Watt.

Warm White Bulb 12 ~ 18Vdc 8xSMD Pinol 42 mm SKU 120264