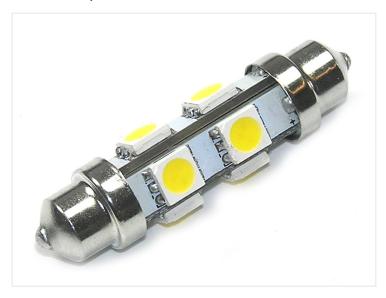

## Warm White Bulb 12 ~ 18Vdc 8xSMD Pinol 42 mm

42 mm LED pointed bulb with 8 powerful SMD diodes located, so that there is light all the way around.

42 mm LED pointed bulb with 8 powerful SMD diodes located, so that there is light all the way around. The warm white light makes the bulb particularly well-suited for use in caravans and boats, because the color is similar to normal incandescent bulbs.

Buy online at: www.matronics.eu/120264

The bulb has a built-in 12 ~ 18V voltage regulation, so that it can also be used in a connection with solar installations without the life span being shortened.

The brightness is equivalent to approx. 10W and the colour is 3000K.

The diameter is 12 mm and power consumption 80mA ~ 1 Watt.

Warm White Bulb 12 ~ 18Vdc 8xSMD Pinol 42 mm SKU 120264