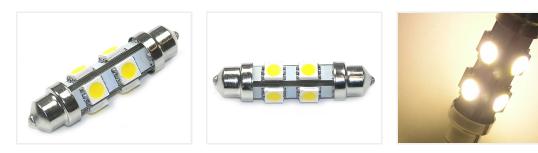

## Warm White Bulb 12 ~ 18Vdc 8xSMD Pinol 42 mm

42 mm LED pointed bulb with 8 powerful SMD diodes located, so that there is light all the way around.

42 mm LED pointed bulb with 8 powerful SMD diodes located, so that there is light all the way around. The warm white light makes the bulb particularly well-suited for use in caravans and boats, because the color is similar to normal incandescent bulbs.

Buy online at: www.matronics.eu/120264

The bulb has a built-in 12 ~ 18V voltage regulation, so that it can also be used in a connection with solar installations without the life span being shortened.

The brightness is equivalent to approx. 10W and the colour is 3000K.

The diameter is 12 mm and power consumption 80mA ~ 1 Watt.

Warm White Bulb 12 ~ 18Vdc 8xSMD Pinol 42 mm SKU 120264