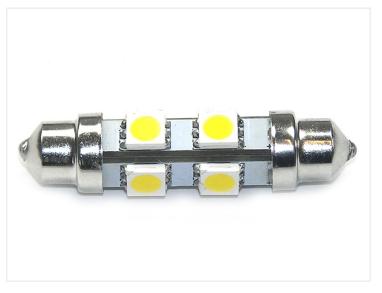

## Warm White Bulb 12 ~ 18Vdc 8xSMD Pinol 42 mm

42 mm LED pointed bulb with 8 powerful SMD diodes located, so that there is light all the way around.

42 mm LED pointed bulb with 8 powerful SMD diodes located, so that there is light all the way around. The warm white light makes the bulb particularly well-suited for use in caravans and boats, because the color is similar to normal incandescent bulbs.

Buy online at: www.matronics.eu/120264

The bulb has a built-in 12 ~ 18V voltage regulation, so that it can also be used in a connection with solar installations without the life span being shortened.

The brightness is equivalent to approx. 10W and the colour is 3000K.

The diameter is 12 mm and power consumption 80mA ~ 1 Watt.

Warm White Bulb 12 ~ 18Vdc 8xSMD Pinol 42 mm SKU 120264