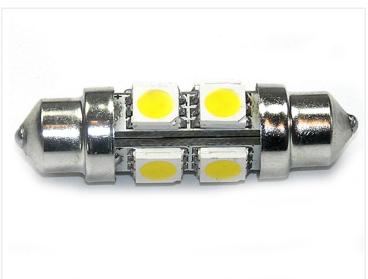

## Warm White Bulb 12 ~ 18Vdc Pinol 8 x SMD 38 mm

38 mm LED pointed bulb with 8 powerful SMD diodes located, so that there is light all the way around.

38 mm LED pointed bulb with 8 powerful SMD diodes located, so that there is light all the way around. The warm white light makes the bulb particularly well-suited for use in caravans and boats, because the color is similar to normal incandescent bulbs.

The brightness is equivalent to approx. 10W and the colour is 3000K.

The diameter is 12 mm and the power consumption 80mA ~ 1 Watt.

Warm White Bulb 12 ~ 18Vdc Pinol 8 x SMD 38 mm SKU 120262