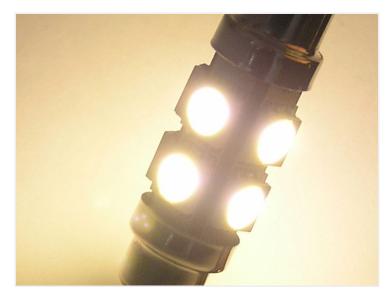

## Warm White Bulb 12 ~ 18Vdc Pinol 8 x SMD 38 mm

38 mm LED pointed bulb with 8 powerful SMD diodes located, so that there is light all the way around.

38 mm LED pointed bulb with 8 powerful SMD diodes located, so that there is light all the way around. The warm white light makes the bulb particularly well-suited for use in caravans and boats, because the color is similar to normal incandescent bulbs.