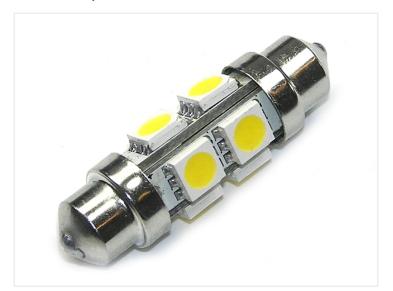

## Warm White Bulb 12 ~ 18Vdc Pinol 8 x SMD 38 mm

38 mm LED pointed bulb with 8 powerful SMD diodes located, so that there is light all the way around.

38 mm LED pointed bulb with 8 powerful SMD diodes located, so that there is light all the way around. The warm white light makes the bulb particularly well-suited for use in caravans and boats, because the color is similar to normal incandescent bulbs.

The brightness is equivalent to approx. 10W and the colour is 3000K.

The diameter is 12 mm and the power consumption 80mA ~ 1 Watt.

Warm White Bulb 12 ~ 18Vdc Pinol 8 x SMD 38 mm SKU 120262