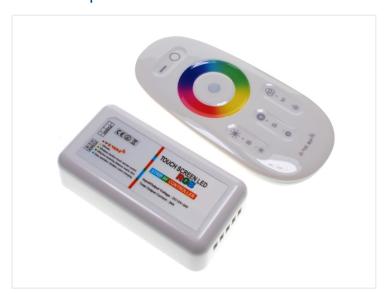

## RGB Controller with a Touch Remote 12-24V

RGB controller with a touch remote to RGB stripe and diodes. 12-24V -10 amp.

A small controller for RGB tapes and RGB LEDs that can handle maximum consumption of 10 Amps. At 12V that is equal 120W and 24V equal 240W Buy online at: <a href="https://www.matronics.eu/500197">www.matronics.eu/500197</a>

The colors and the 14 automatic modes are controlled with the wireless touch remote control that is included.

- Controller: (L) 127 mm (B): 42 mm H: 33 mm
- Remote control: (L) 115 mm, (B) 55 mm H: 20 mm
- A battery for remote control: 3 pcs. AAA (not included)

Power supply to 230V must be ordered seperately.

A RGB amplifier can be used if the controller does not have enough output.

RGB Controller with a Touch Remote 12-24V

SKU 500197

Remote control range: 20 m

Frequency: 433 MHz