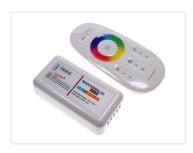

## RGB Controller with a Touch Remote 12-24V

RGB controller with a touch remote to RGB stripe and diodes. 12-24V -10 amp.

A small controller for RGB tapes and RGB LEDs that can handle maximum consumption of 10 Amps. At 12V that is equal 120W and 24V equal 240W Buy online at: <a href="https://www.matronics.eu/500197">www.matronics.eu/500197</a>

The colors and the 14 automatic modes are controlled with the wireless touch remote control that is included.

- Controller: (L) 127 mm (B): 42 mm H: 33 mm
- Remote control: (L) 115 mm, (B) 55 mm H: 20 mm
- A battery for remote control: 3 pcs. AAA (not included)

Power supply to 230V must be ordered seperately.

A RGB amplifier can be used if the controller does not have enough output.

RGB Controller with a Touch Remote 12-24V

SKU 500197

Remote control range: 20 m

Frequency: 433 MHz