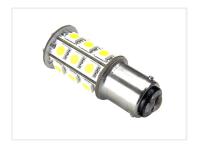

## Xenon White 24 x SMD LED Bulb 10-30V 21/5W Bay15D

An extra powerful 21/5W Xenon White LED bulb with 24 pcs. 5050 SMD diodes, which together make 270 lumens.

An extra heavy BA15D/BAY15D Xenon White LED bulb with 24 pcs. 5050 SMD diodes, which together make 270 lumens. The LED bulb lens can work as run/position lights on, for example Peugeot and Mazda.

REF. no: 1157, 380, 12499, P21/5W, 12V, 24V

The diameter of the bulb is 20 mm. 50 mm long (measured from the pole to the diode peak).

Xenon White 24 x SMD LED Bulb 10-30V 21/5W Bay15D SKU 120340