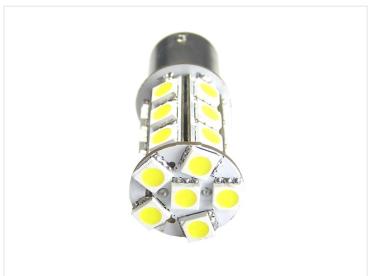

## Xenon White 24 x SMD LED Bulb 10-30V 21/5W Bay15D

An extra powerful 21/5W Xenon White LED bulb with 24 pcs. 5050 SMD diodes, which together make 270 lumens.

An extra heavy BA15D/BAY15D Xenon White LED bulb with 24 pcs. 5050 SMD diodes, which together make 270 lumens. The LED bulb lens can work as run/position lights on, for example Peugeot and Mazda.

REF. no: 1157, 380, 12499, P21/5W, 12V, 24V

The diameter of the bulb is 20 mm. 50 mm long (measured from the pole to the diode peak).

Xenon White 24 x SMD LED Bulb 10-30V 21/5W Bay15D SKU 120340