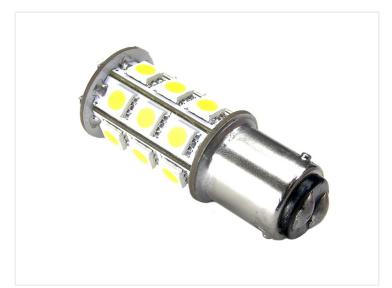

## Xenon White 24 x SMD LED Bulb 10-30V 21/5W Bay15D

An extra powerful 21/5W Xenon White LED bulb with 24 pcs. 5050 SMD diodes, which together make 270 lumens.

An extra heavy BA15D/BAY15D Xenon White LED bulb with 24 pcs. 5050 SMD diodes, which together make 270 lumens. The LED bulb lens can work as run/position lights on, for example Peugeot and Mazda.

REF. no: 1157, 380, 12499, P21/5W, 12V, 24V

The diameter of the bulb is 20 mm. 50 mm long (measured from the pole to the diode peak).

Xenon White 24 x SMD LED Bulb 10-30V 21/5W Bay15D SKU 120340