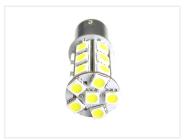

## Xenon White 24 x SMD LED Bulb 10-30V 21/5W Bay15D

An extra powerful 21/5W Xenon White LED bulb with 24 pcs. 5050 SMD diodes, which together make 270 lumens.

An extra heavy BA15D/BAY15D Xenon White LED bulb with 24 pcs. 5050 SMD diodes, which together make 270 lumens. The LED bulb lens can work as run/position lights on, for example Peugeot and Mazda.

REF. no: 1157, 380, 12499, P21/5W, 12V, 24V

The diameter of the bulb is 20 mm. 50 mm long (measured from the pole to the diode peak).

Xenon White 24 x SMD LED Bulb 10-30V 21/5W Bay15D SKU 120340