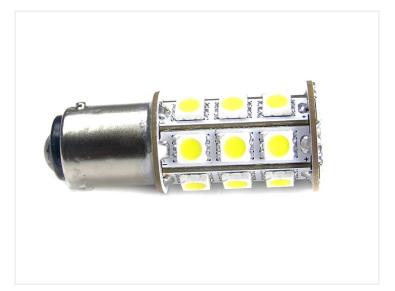

## Xenon White 24 x SMD LED Bulb 10-30V 21/5W Bay15D

An extra powerful 21/5W Xenon White LED bulb with 24 pcs. 5050 SMD diodes, which together make 270 lumens.

An extra heavy BA15D/BAY15D Xenon White LED bulb with 24 pcs. 5050 SMD diodes, which together make 270 lumens. The LED bulb lens can work as run/position lights on, for example Peugeot and Mazda.

REF. no: 1157, 380, 12499, P21/5W, 12V, 24V

The diameter of the bulb is 20 mm. 50 mm long (measured from the pole to the diode peak).

Xenon White 24 x SMD LED Bulb 10-30V 21/5W Bay15D SKU 120340