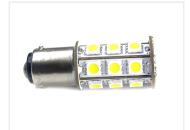

## Xenon White 24 x SMD LED Bulb 10-30V 21/5W Bay15D

An extra powerful 21/5W Xenon White LED bulb with 24 pcs. 5050 SMD diodes, which together make 270 lumens.

An extra heavy BA15D/BAY15D Xenon White LED bulb with 24 pcs. 5050 SMD diodes, which together make 270 lumens. The LED bulb lens can work as run/position lights on, for example Peugeot and Mazda.

REF. no: 1157, 380, 12499, P21/5W, 12V, 24V

The diameter of the bulb is 20 mm. 50 mm long (measured from the pole to the diode peak).

Xenon White 24 x SMD LED Bulb 10-30V 21/5W Bay15D SKU 120340